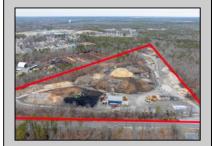

## **COMMENTS**

A,J, Puggi Recycling Inc,. Established natural recycling business with 19.2 acres including equipment and operating vehicles. Business specializes in recycling/sale of bricks, pavers, mulch, wood chips, stone, asphalt, sod, brush etc. Zoned RG1 with land uses including single family dwellings, farming (including solar farming). 40x 60x16H shop and one 600 square ft office included. Prime Egg Harbor Township location close to the Garden State Parkway. Buyer must apply for permit to continue operations.