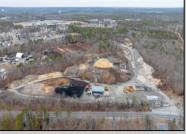

## **COMMENTS**

A,J, Puggi Recycling Inc,. Established natural recycling business with 19.2 acres including equipment and operating vehicles. Business specializes in recycling/sale of bricks, pavers, mulch, wood chips, stone, asphalt, sod, brush etc. Zoned RG1 with land uses including single family dwellings, farming (including solar farming). 40x 60x16H shop and one 600 square ft office included. Prime Egg Harbor Township location close to the Garden State Parkway. Buyer must apply for permit to continue operations.