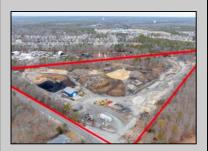

## **COMMENTS**

A,J, Puggi Recycling Inc,. Established natural recycling business with 19.2 acres including equipment and operating vehicles. Business specializes in recycling/sale of bricks, pavers, mulch, wood chips, stone, asphalt, sod, brush etc. Zoned RG1 with land uses including single family dwellings, farming (including solar farming). 40x 60x16H shop and one 600 square ft office included. Prime Egg Harbor Township location close to the Garden State Parkway. Buyer must apply for permit to continue operations.