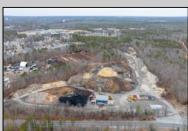

## **COMMENTS**

A,J, Puggi Recycling Inc,. Established natural recycling business with 19.2 acres including equipment and operating vehicles. Business specializes in recycling/sale of bricks, pavers, mulch, wood chips, stone, asphalt, sod, brush etc. Zoned RG1 with land uses including single family dwellings, farming (including solar farming). 40x 60x16H shop and one 600 square ft office included. Prime Egg Harbor Township location close to the Garden State Parkway. Buyer must apply for permit to continue operations.