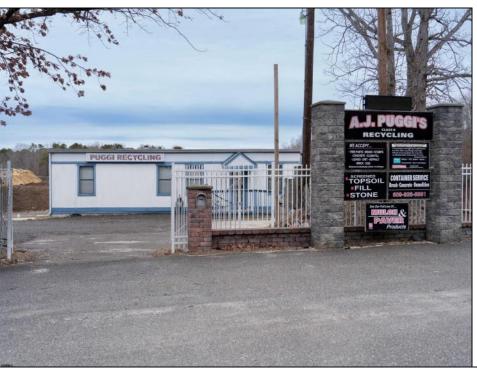

## **COMMENTS**

A,J, Puggi Recycling Inc,. Established natural recycling business with 19.2 acres including equipment and operating vehicles. Business specializes in recycling/sale of bricks, pavers, mulch, wood chips, stone, asphalt, sod, brush etc. Zoned RG1 with land uses including single family dwellings, farming (including solar farming). 40x 60x16H shop and one 600 square ft office included. Prime Egg Harbor Township location close to the Garden State Parkway. Buyer must apply for permit to continue operations.