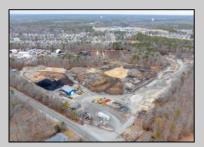

## **COMMENTS**

A,J, Puggi Recycling Inc,. Established natural recycling business with 19.2 acres including equipment and operating vehicles. Business specializes in recycling/sale of bricks, pavers, mulch, wood chips, stone, asphalt, sod, brush etc. Zoned RG1 with land uses including single family dwellings, farming (including solar farming). 40x 60x16H shop and one 600 square ft office included. Prime Egg Harbor Township location close to the Garden State Parkway. Buyer must apply for permit to continue operations.