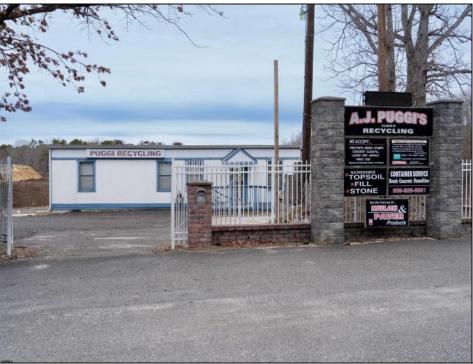

## COMMENTS

A,J, Puggi Recycling Inc,. Established natural recycling business with 19.2 acres including equipment and operating vehicles. Business specializes in recycling/sale of bricks, pavers, mulch, wood chips, stone, asphalt, sod, brush etc. Zoned RG1 with land uses including single family dwellings, farming (including solar farming). 40x 60x16H shop and one 600 square ft office included. Prime Egg Harbor Township location close to the Garden State Parkway. Buyer must apply for permit to continue operations.