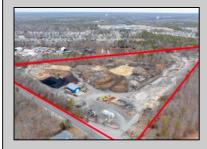

## COMMENTS

A,J, Puggi Recycling Inc,. Established natural recycling business with 19.2 acres including equipment and operating vehicles. Business specializes in recycling/sale of bricks, pavers, mulch, wood chips, stone, asphalt, sod, brush etc. Zoned RG1 with land uses including single family dwellings, farming (including solar farming). 40x 60x16H shop and one 600 square ft office included. Prime Egg Harbor Township location close to the Garden State Parkway. Buyer must apply for permit to continue operations.