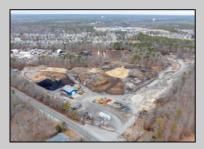

## COMMENTS

A,J, Puggi Recycling Inc,. Established natural recycling business with 19.2 acres including equipment and operating vehicles. Business specializes in recycling/sale of bricks, pavers, mulch, wood chips, stone, asphalt, sod, brush etc. Zoned RG1 with land uses including single family dwellings, farming (including solar farming). 40x 60x16H shop and one 600 square ft office included. Prime Egg Harbor Township location close to the Garden State Parkway. Buyer must apply for permit to continue operations.