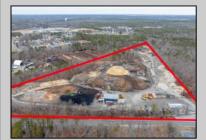

## COMMENTS

A,J, Puggi Recycling Inc,. Established natural recycling business with 19.2 acres including equipment and operating vehicles. Business specializes in recycling/sale of bricks, pavers, mulch, wood chips, stone, asphalt, sod, brush etc. Zoned RG1 with land uses including single family dwellings, farming (including solar farming). 40x 60x16H shop and one 600 square ft office included. Prime Egg Harbor Township location close to the Garden State Parkway. Buyer must apply for permit to continue operations.