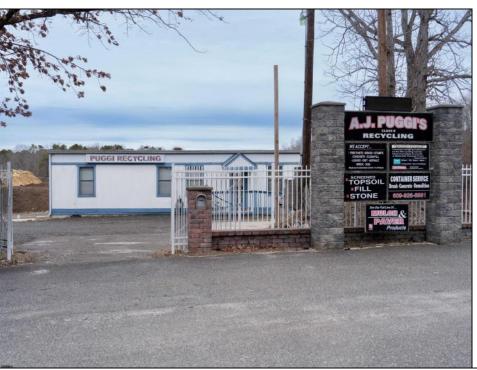

## **COMMENTS**

A,J, Puggi Recycling Inc,. Established natural recycling business with 19.2 acres including equipment and operating vehicles. Business specializes in recycling/sale of bricks, pavers, mulch, wood chips, stone, asphalt, sod, brush etc. Zoned RG1 with land uses including single family dwellings, farming (including solar farming). 40x 60x16H shop and one 600 square ft office included. Prime Egg Harbor Township location close to the Garden State Parkway. Buyer must apply for permit to continue operations.