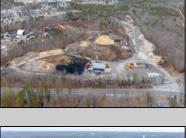

## **COMMENTS**

A,J, Puggi Recycling Inc,. Established natural recycling business with 19.2 acres including equipment and operating vehicles. Business specializes in recycling/sale of bricks, pavers, mulch, wood chips, stone, asphalt, sod, brush etc. Zoned RG1 with land uses including single family dwellings, farming (including solar farming). 40x 60x16H shop and one 600 square ft office included. Prime Egg Harbor Township location close to the Garden State Parkway. Buyer must apply for permit to continue operations.