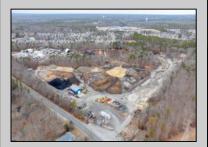

## **COMMENTS**

A,J, Puggi Recycling Inc,. Established natural recycling business with 19.2 acres including equipment and operating vehicles. Business specializes in recycling/sale of bricks, pavers, mulch, wood chips, stone, asphalt, sod, brush etc. Zoned RG1 with land uses including single family dwellings, farming (including solar farming). 40x 60x16H shop and one 600 square ft office included. Prime Egg Harbor Township location close to the Garden State Parkway. Buyer must apply for permit to continue operations.