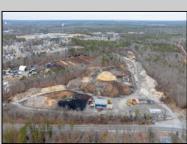

## **COMMENTS**

A,J, Puggi Recycling Inc,. Established natural recycling business with 19.2 acres including equipment and operating vehicles. Business specializes in recycling/sale of bricks, pavers, mulch, wood chips, stone, asphalt, sod, brush etc. Zoned RG1 with land uses including single family dwellings, farming (including solar farming). 40x 60x16H shop and one 600 square ft office included. Prime Egg Harbor Township location close to the Garden State Parkway. Buyer must apply for permit to continue operations.