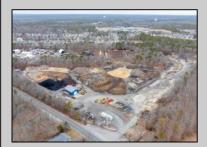

## **COMMENTS**

A,J, Puggi Recycling Inc,. Established natural recycling business with 19.2 acres including equipment and operating vehicles. Business specializes in recycling/sale of bricks, pavers, mulch, wood chips, stone, asphalt, sod, brush etc. Zoned RG1 with land uses including single family dwellings, farming (including solar farming). 40x 60x16H shop and one 600 square ft office included. Prime Egg Harbor Township location close to the Garden State Parkway. Buyer must apply for permit to continue operations.