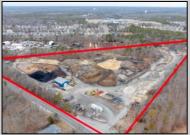

## **COMMENTS**

A,J, Puggi Recycling Inc,. Established natural recycling business with 19.2 acres including equipment and operating vehicles. Business specializes in recycling/sale of bricks, pavers, mulch, wood chips, stone, asphalt, sod, brush etc. Zoned RG1 with land uses including single family dwellings, farming (including solar farming). 40x 60x16H shop and one 600 square ft office included. Prime Egg Harbor Township location close to the Garden State Parkway. Buyer must apply for permit to continue operations.