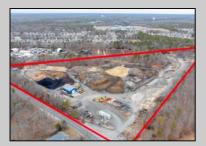

## **COMMENTS**

A,J, Puggi Recycling Inc,. Established natural recycling business with 19.2 acres including equipment and operating vehicles. Business specializes in recycling/sale of bricks, pavers, mulch, wood chips, stone, asphalt, sod, brush etc. Zoned RG1 with land uses including single family dwellings, farming (including solar farming). 40x 60x16H shop and one 600 square ft office included. Prime Egg Harbor Township location close to the Garden State Parkway. Buyer must apply for permit to continue operations.