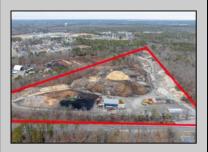

## **COMMENTS**

A,J, Puggi Recycling Inc,. Established natural recycling business with 19.2 acres including equipment and operating vehicles. Business specializes in recycling/sale of bricks, pavers, mulch, wood chips, stone, asphalt, sod, brush etc. Zoned RG1 with land uses including single family dwellings, farming (including solar farming). 40x 60x16H shop and one 600 square ft office included. Prime Egg Harbor Township location close to the Garden State Parkway. Buyer must apply for permit to continue operations.