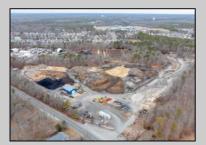

## **COMMENTS**

A,J, Puggi Recycling Inc,. Established natural recycling business with 19.2 acres including equipment and operating vehicles. Business specializes in recycling/sale of bricks, pavers, mulch, wood chips, stone, asphalt, sod, brush etc. Zoned RG1 with land uses including single family dwellings, farming (including solar farming). 40x 60x16H shop and one 600 square ft office included. Prime Egg Harbor Township location close to the Garden State Parkway. Buyer must apply for permit to continue operations.