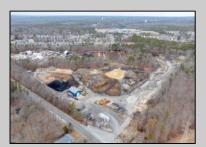

## **COMMENTS**

A,J, Puggi Recycling Inc,. Established natural recycling business with 19.2 acres including equipment and operating vehicles. Business specializes in recycling/sale of bricks, pavers, mulch, wood chips, stone, asphalt, sod, brush etc. Zoned RG1 with land uses including single family dwellings, farming (including solar farming). 40x 60x16H shop and one 600 square ft office included. Prime Egg Harbor Township location close to the Garden State Parkway. Buyer must apply for permit to continue operations.