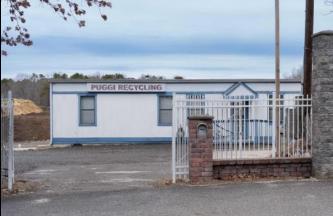

## **COMMENTS**

A,J, Puggi Recycling Inc,. Established natural recycling business with 19.2 acres including equipment and operating vehicles. Business specializes in recycling/sale of bricks, pavers, mulch, wood chips, stone, asphalt, sod, brush etc. Zoned RG1 with land uses including single family dwellings, farming (including solar farming). 40x 60x16H shop and one 600 square ft office included. Prime Egg Harbor Township location close to the Garden State Parkway. Buyer must apply for permit to continue operations.