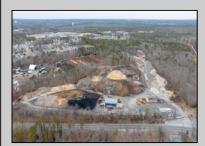

## **COMMENTS**

A,J, Puggi Recycling Inc,. Established natural recycling business with 19.2 acres including equipment and operating vehicles. Business specializes in recycling/sale of bricks, pavers, mulch, wood chips, stone, asphalt, sod, brush etc. Zoned RG1 with land uses including single family dwellings, farming (including solar farming). 40x 60x16H shop and one 600 square ft office included. Prime Egg Harbor Township location close to the Garden State Parkway. Buyer must apply for permit to continue operations.