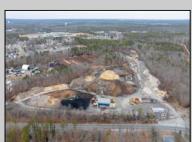

## COMMENTS

A,J, Puggi Recycling Inc,. Established natural recycling business with 19.2 acres including equipment and operating vehicles. Business specializes in recycling/sale of bricks, pavers, mulch, wood chips, stone, asphalt, sod, brush etc. Zoned RG1 with land uses including single family dwellings, farming (including solar farming). 40x 60x16H shop and one 600 square ft office included. Prime Egg Harbor Township location close to the Garden State Parkway. Buyer must apply for permit to continue operations.