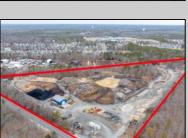

## COMMENTS

A,J, Puggi Recycling Inc,. Established natural recycling business with 19.2 acres including equipment and operating vehicles. Business specializes in recycling/sale of bricks, pavers, mulch, wood chips, stone, asphalt, sod, brush etc. Zoned RG1 with land uses including single family dwellings, farming (including solar farming). 40x 60x16H shop and one 600 square ft office included. Prime Egg Harbor Township location close to the Garden State Parkway. Buyer must apply for permit to continue operations.