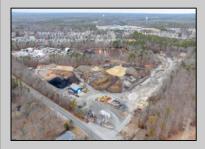

## COMMENTS

A,J, Puggi Recycling Inc,. Established natural recycling business with 19.2 acres including equipment and operating vehicles. Business specializes in recycling/sale of bricks, pavers, mulch, wood chips, stone, asphalt, sod, brush etc. Zoned RG1 with land uses including single family dwellings, farming (including solar farming). 40x 60x16H shop and one 600 square ft office included. Prime Egg Harbor Township location close to the Garden State Parkway. Buyer must apply for permit to continue operations.