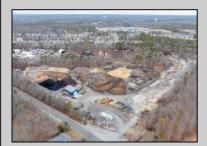

## COMMENTS

A,J, Puggi Recycling Inc,. Established natural recycling business with 19.2 acres including equipment and operating vehicles. Business specializes in recycling/sale of bricks, pavers, mulch, wood chips, stone, asphalt, sod, brush etc. Zoned RG1 with land uses including single family dwellings, farming (including solar farming). 40x 60x16H shop and one 600 square ft office included. Prime Egg Harbor Township location close to the Garden State Parkway. Buyer must apply for permit to continue operations.