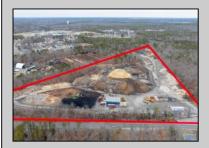

## COMMENTS

A,J, Puggi Recycling Inc,. Established natural recycling business with 19.2 acres including equipment and operating vehicles. Business specializes in recycling/sale of bricks, pavers, mulch, wood chips, stone, asphalt, sod, brush etc. Zoned RG1 with land uses including single family dwellings, farming (including solar farming). 40x 60x16H shop and one 600 square ft office included. Prime Egg Harbor Township location close to the Garden State Parkway. Buyer must apply for permit to continue operations.