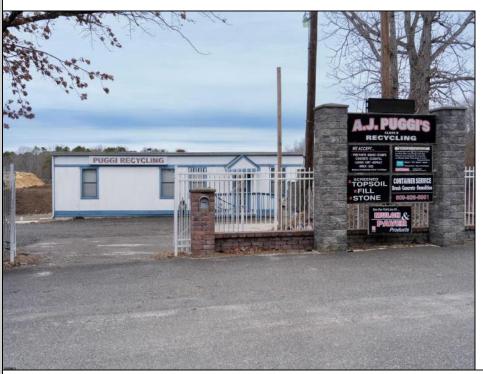

## COMMENTS

A,J, Puggi Recycling Inc,. Established natural recycling business with 19.2 acres including equipment and operating vehicles. Business specializes in recycling/sale of bricks, pavers, mulch, wood chips, stone, asphalt, sod, brush etc. Zoned RG1 with land uses including single family dwellings, farming (including solar farming). 40x 60x16H shop and one 600 square ft office included. Prime Egg Harbor Township location close to the Garden State Parkway. Buyer must apply for permit to continue operations.