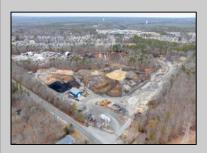

## COMMENTS

A,J, Puggi Recycling Inc,. Established natural recycling business with 19.2 acres including equipment and operating vehicles. Business specializes in recycling/sale of bricks, pavers, mulch, wood chips, stone, asphalt, sod, brush etc. Zoned RG1 with land uses including single family dwellings, farming (including solar farming). 40x 60x16H shop and one 600 square ft office included. Prime Egg Harbor Township location close to the Garden State Parkway. Buyer must apply for permit to continue operations.

## **PROPERTY DETAILS**