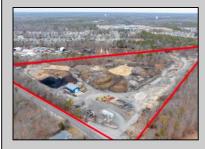

## COMMENTS

A,J, Puggi Recycling Inc,. Established natural recycling business with 19.2 acres including equipment and operating vehicles. Business specializes in recycling/sale of bricks, pavers, mulch, wood chips, stone, asphalt, sod, brush etc. Zoned RG1 with land uses including single family dwellings, farming (including solar farming). 40x 60x16H shop and one 600 square ft office included. Prime Egg Harbor Township location close to the Garden State Parkway. Buyer must apply for permit to continue operations.

## **PROPERTY DETAILS**