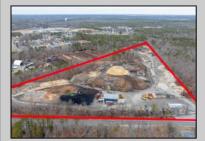

## COMMENTS

A,J, Puggi Recycling Inc,. Established natural recycling business with 19.2 acres including equipment and operating vehicles. Business specializes in recycling/sale of bricks, pavers, mulch, wood chips, stone, asphalt, sod, brush etc. Zoned RG1 with land uses including single family dwellings, farming (including solar farming). 40x 60x16H shop and one 600 square ft office included. Prime Egg Harbor Township location close to the Garden State Parkway. Buyer must apply for permit to continue operations.