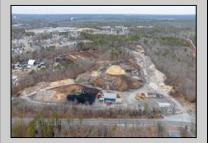

## COMMENTS

A,J, Puggi Recycling Inc,. Established natural recycling business with 19.2 acres including equipment and operating vehicles. Business specializes in recycling/sale of bricks, pavers, mulch, wood chips, stone, asphalt, sod, brush etc. Zoned RG1 with land uses including single family dwellings, farming (including solar farming). 40x 60x16H shop and one 600 square ft office included. Prime Egg Harbor Township location close to the Garden State Parkway. Buyer must apply for permit to continue operations.

## **PROPERTY DETAILS**