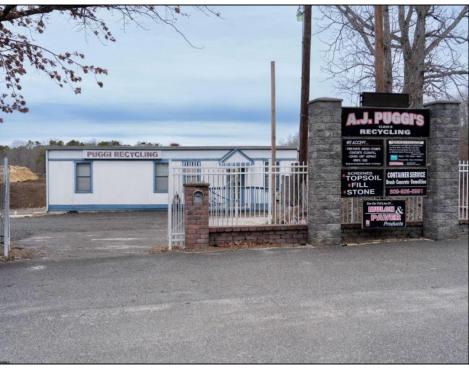

## COMMENTS

A,J, Puggi Recycling Inc,. Established natural recycling business with 19.2 acres including equipment and operating vehicles. Business specializes in recycling/sale of bricks, pavers, mulch, wood chips, stone, asphalt, sod, brush etc. Zoned RG1 with land uses including single family dwellings, farming (including solar farming). 40x 60x16H shop and one 600 square ft office included. Prime Egg Harbor Township location close to the Garden State Parkway. Buyer must apply for permit to continue operations.