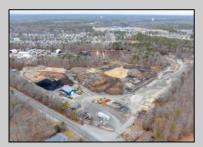

## COMMENTS

A,J, Puggi Recycling Inc,. Established natural recycling business with 19.2 acres including equipment and operating vehicles. Business specializes in recycling/sale of bricks, pavers, mulch, wood chips, stone, asphalt, sod, brush etc. Zoned RG1 with land uses including single family dwellings, farming (including solar farming). 40x 60x16H shop and one 600 square ft office included. Prime Egg Harbor Township location close to the Garden State Parkway. Buyer must apply for permit to continue operations.

## **PROPERTY DETAILS**