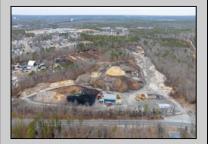

## COMMENTS

A,J, Puggi Recycling Inc,. Established natural recycling business with 19.2 acres including equipment and operating vehicles. Business specializes in recycling/sale of bricks, pavers, mulch, wood chips, stone, asphalt, sod, brush etc. Zoned RG1 with land uses including single family dwellings, farming (including solar farming). 40x 60x16H shop and one 600 square ft office included. Prime Egg Harbor Township location close to the Garden State Parkway. Buyer must apply for permit to continue operations.