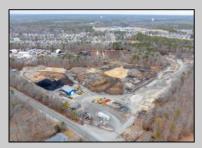

## COMMENTS

A,J, Puggi Recycling Inc,. Established natural recycling business with 19.2 acres including equipment and operating vehicles. Business specializes in recycling/sale of bricks, pavers, mulch, wood chips, stone, asphalt, sod, brush etc. Zoned RG1 with land uses including single family dwellings, farming (including solar farming). 40x 60x16H shop and one 600 square ft office included. Prime Egg Harbor Township location close to the Garden State Parkway. Buyer must apply for permit to continue operations.