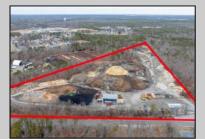

## COMMENTS

A,J, Puggi Recycling Inc,. Established natural recycling business with 19.2 acres including equipment and operating vehicles. Business specializes in recycling/sale of bricks, pavers, mulch, wood chips, stone, asphalt, sod, brush etc. Zoned RG1 with land uses including single family dwellings, farming (including solar farming). 40x 60x16H shop and one 600 square ft office included. Prime Egg Harbor Township location close to the Garden State Parkway. Buyer must apply for permit to continue operations.