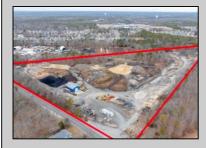

## COMMENTS

A,J, Puggi Recycling Inc,. Established natural recycling business with 19.2 acres including equipment and operating vehicles. Business specializes in recycling/sale of bricks, pavers, mulch, wood chips, stone, asphalt, sod, brush etc. Zoned RG1 with land uses including single family dwellings, farming (including solar farming). 40x 60x16H shop and one 600 square ft office included. Prime Egg Harbor Township location close to the Garden State Parkway. Buyer must apply for permit to continue operations.