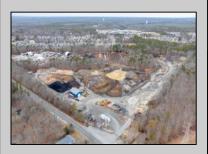

## COMMENTS

A,J, Puggi Recycling Inc,. Established natural recycling business with 19.2 acres including equipment and operating vehicles. Business specializes in recycling/sale of bricks, pavers, mulch, wood chips, stone, asphalt, sod, brush etc. Zoned RG1 with land uses including single family dwellings, farming (including solar farming). 40x 60x16H shop and one 600 square ft office included. Prime Egg Harbor Township location close to the Garden State Parkway. Buyer must apply for permit to continue operations.