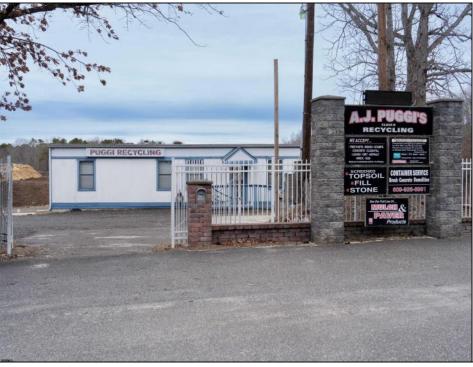

## COMMENTS

A,J, Puggi Recycling Inc,. Established natural recycling business with 19.2 acres including equipment and operating vehicles. Business specializes in recycling/sale of bricks, pavers, mulch, wood chips, stone, asphalt, sod, brush etc. Zoned RG1 with land uses including single family dwellings, farming (including solar farming). 40x 60x16H shop and one 600 square ft office included. Prime Egg Harbor Township location close to the Garden State Parkway. Buyer must apply for permit to continue operations.