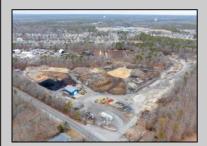

## **COMMENTS**

A,J, Puggi Recycling Inc,. Established natural recycling business with 19.2 acres including equipment and operating vehicles. Business specializes in recycling/sale of bricks, pavers, mulch, wood chips, stone, asphalt, sod, brush etc. Zoned RG1 with land uses including single family dwellings, farming (including solar farming). 40x 60x16H shop and one 600 square ft office included. Prime Egg Harbor Township location close to the Garden State Parkway. Buyer must apply for permit to continue operations.