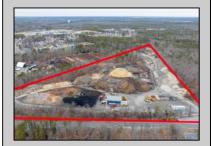

## **COMMENTS**

A,J, Puggi Recycling Inc,. Established natural recycling business with 19.2 acres including equipment and operating vehicles. Business specializes in recycling/sale of bricks, pavers, mulch, wood chips, stone, asphalt, sod, brush etc. Zoned RG1 with land uses including single family dwellings, farming (including solar farming). 40x 60x16H shop and one 600 square ft office included. Prime Egg Harbor Township location close to the Garden State Parkway. Buyer must apply for permit to continue operations.