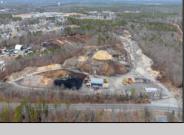

## **COMMENTS**

A,J, Puggi Recycling Inc,. Established natural recycling business with 19.2 acres including equipment and operating vehicles. Business specializes in recycling/sale of bricks, pavers, mulch, wood chips, stone, asphalt, sod, brush etc. Zoned RG1 with land uses including single family dwellings, farming (including solar farming). 40x 60x16H shop and one 600 square ft office included. Prime Egg Harbor Township location close to the Garden State Parkway. Buyer must apply for permit to continue operations.