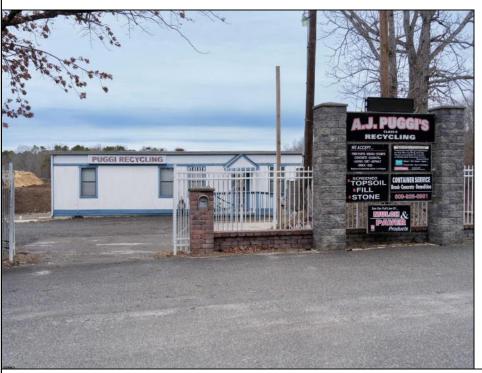

## **COMMENTS**

A,J, Puggi Recycling Inc,. Established natural recycling business with 19.2 acres including equipment and operating vehicles. Business specializes in recycling/sale of bricks, pavers, mulch, wood chips, stone, asphalt, sod, brush etc. Zoned RG1 with land uses including single family dwellings, farming (including solar farming). 40x 60x16H shop and one 600 square ft office included. Prime Egg Harbor Township location close to the Garden State Parkway. Buyer must apply for permit to continue operations.