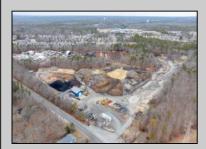

## **COMMENTS**

A,J, Puggi Recycling Inc,. Established natural recycling business with 19.2 acres including equipment and operating vehicles. Business specializes in recycling/sale of bricks, pavers, mulch, wood chips, stone, asphalt, sod, brush etc. Zoned RG1 with land uses including single family dwellings, farming (including solar farming). 40x 60x16H shop and one 600 square ft office included. Prime Egg Harbor Township location close to the Garden State Parkway. Buyer must apply for permit to continue operations.