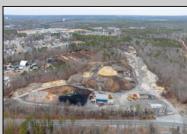

## **COMMENTS**

A,J, Puggi Recycling Inc,. Established natural recycling business with 19.2 acres including equipment and operating vehicles. Business specializes in recycling/sale of bricks, pavers, mulch, wood chips, stone, asphalt, sod, brush etc. Zoned RG1 with land uses including single family dwellings, farming (including solar farming). 40x 60x16H shop and one 600 square ft office included. Prime Egg Harbor Township location close to the Garden State Parkway. Buyer must apply for permit to continue operations.