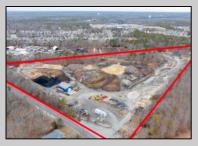

## **COMMENTS**

A,J, Puggi Recycling Inc,. Established natural recycling business with 19.2 acres including equipment and operating vehicles. Business specializes in recycling/sale of bricks, pavers, mulch, wood chips, stone, asphalt, sod, brush etc. Zoned RG1 with land uses including single family dwellings, farming (including solar farming). 40x 60x16H shop and one 600 square ft office included. Prime Egg Harbor Township location close to the Garden State Parkway. Buyer must apply for permit to continue operations.