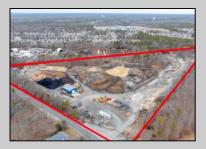

## **COMMENTS**

A,J, Puggi Recycling Inc,. Established natural recycling business with 19.2 acres including equipment and operating vehicles. Business specializes in recycling/sale of bricks, pavers, mulch, wood chips, stone, asphalt, sod, brush etc. Zoned RG1 with land uses including single family dwellings, farming (including solar farming). 40x 60x16H shop and one 600 square ft office included. Prime Egg Harbor Township location close to the Garden State Parkway. Buyer must apply for permit to continue operations.