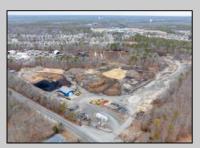

## **COMMENTS**

A,J, Puggi Recycling Inc,. Established natural recycling business with 19.2 acres including equipment and operating vehicles. Business specializes in recycling/sale of bricks, pavers, mulch, wood chips, stone, asphalt, sod, brush etc. Zoned RG1 with land uses including single family dwellings, farming (including solar farming). 40x 60x16H shop and one 600 square ft office included. Prime Egg Harbor Township location close to the Garden State Parkway. Buyer must apply for permit to continue operations.