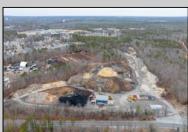

## **COMMENTS**

A,J, Puggi Recycling Inc,. Established natural recycling business with 19.2 acres including equipment and operating vehicles. Business specializes in recycling/sale of bricks, pavers, mulch, wood chips, stone, asphalt, sod, brush etc. Zoned RG1 with land uses including single family dwellings, farming (including solar farming). 40x 60x16H shop and one 600 square ft office included. Prime Egg Harbor Township location close to the Garden State Parkway. Buyer must apply for permit to continue operations.