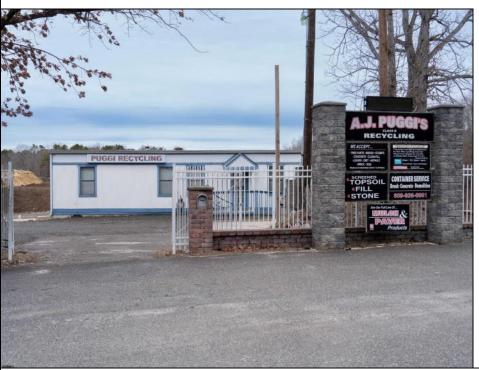

## **COMMENTS**

A,J, Puggi Recycling Inc,. Established natural recycling business with 19.2 acres including equipment and operating vehicles. Business specializes in recycling/sale of bricks, pavers, mulch, wood chips, stone, asphalt, sod, brush etc. Zoned RG1 with land uses including single family dwellings, farming (including solar farming). 40x 60x16H shop and one 600 square ft office included. Prime Egg Harbor Township location close to the Garden State Parkway. Buyer must apply for permit to continue operations.