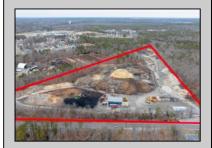

## **COMMENTS**

A,J, Puggi Recycling Inc,. Established natural recycling business with 19.2 acres including equipment and operating vehicles. Business specializes in recycling/sale of bricks, pavers, mulch, wood chips, stone, asphalt, sod, brush etc. Zoned RG1 with land uses including single family dwellings, farming (including solar farming). 40x 60x16H shop and one 600 square ft office included. Prime Egg Harbor Township location close to the Garden State Parkway. Buyer must apply for permit to continue operations.