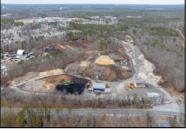

## **COMMENTS**

A,J, Puggi Recycling Inc,. Established natural recycling business with 19.2 acres including equipment and operating vehicles. Business specializes in recycling/sale of bricks, pavers, mulch, wood chips, stone, asphalt, sod, brush etc. Zoned RG1 with land uses including single family dwellings, farming (including solar farming). 40x 60x16H shop and one 600 square ft office included. Prime Egg Harbor Township location close to the Garden State Parkway. Buyer must apply for permit to continue operations.