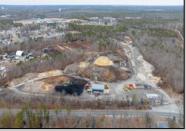

## **COMMENTS**

A,J, Puggi Recycling Inc,. Established natural recycling business with 19.2 acres including equipment and operating vehicles. Business specializes in recycling/sale of bricks, pavers, mulch, wood chips, stone, asphalt, sod, brush etc. Zoned RG1 with land uses including single family dwellings, farming (including solar farming). 40x 60x16H shop and one 600 square ft office included. Prime Egg Harbor Township location close to the Garden State Parkway. Buyer must apply for permit to continue operations.