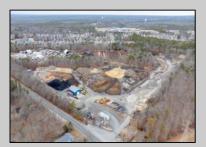

## **COMMENTS**

A,J, Puggi Recycling Inc,. Established natural recycling business with 19.2 acres including equipment and operating vehicles. Business specializes in recycling/sale of bricks, pavers, mulch, wood chips, stone, asphalt, sod, brush etc. Zoned RG1 with land uses including single family dwellings, farming (including solar farming). 40x 60x16H shop and one 600 square ft office included. Prime Egg Harbor Township location close to the Garden State Parkway. Buyer must apply for permit to continue operations.