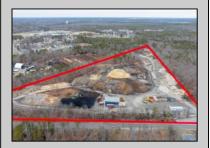

## **COMMENTS**

A,J, Puggi Recycling Inc,. Established natural recycling business with 19.2 acres including equipment and operating vehicles. Business specializes in recycling/sale of bricks, pavers, mulch, wood chips, stone, asphalt, sod, brush etc. Zoned RG1 with land uses including single family dwellings, farming (including solar farming). 40x 60x16H shop and one 600 square ft office included. Prime Egg Harbor Township location close to the Garden State Parkway. Buyer must apply for permit to continue operations.