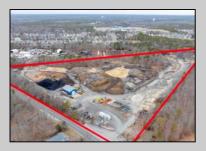

## **COMMENTS**

A,J, Puggi Recycling Inc,. Established natural recycling business with 19.2 acres including equipment and operating vehicles. Business specializes in recycling/sale of bricks, pavers, mulch, wood chips, stone, asphalt, sod, brush etc. Zoned RG1 with land uses including single family dwellings, farming (including solar farming). 40x 60x16H shop and one 600 square ft office included. Prime Egg Harbor Township location close to the Garden State Parkway. Buyer must apply for permit to continue operations.