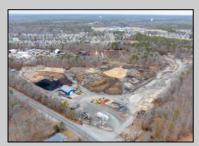

## **COMMENTS**

A,J, Puggi Recycling Inc,. Established natural recycling business with 19.2 acres including equipment and operating vehicles. Business specializes in recycling/sale of bricks, pavers, mulch, wood chips, stone, asphalt, sod, brush etc. Zoned RG1 with land uses including single family dwellings, farming (including solar farming). 40x 60x16H shop and one 600 square ft office included. Prime Egg Harbor Township location close to the Garden State Parkway. Buyer must apply for permit to continue operations.