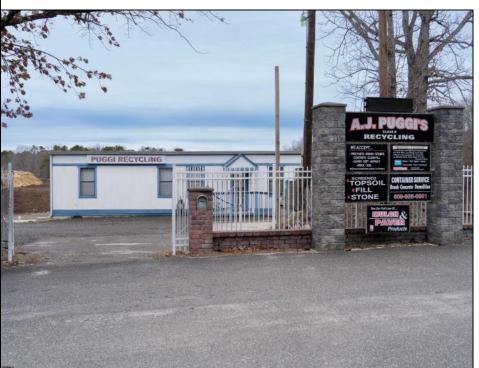

## **COMMENTS**

A,J, Puggi Recycling Inc,. Established natural recycling business with 19.2 acres including equipment and operating vehicles. Business specializes in recycling/sale of bricks, pavers, mulch, wood chips, stone, asphalt, sod, brush etc. Zoned RG1 with land uses including single family dwellings, farming (including solar farming). 40x 60x16H shop and one 600 square ft office included. Prime Egg Harbor Township location close to the Garden State Parkway. Buyer must apply for permit to continue operations.