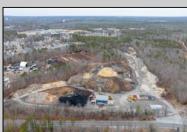

## **COMMENTS**

A,J, Puggi Recycling Inc,. Established natural recycling business with 19.2 acres including equipment and operating vehicles. Business specializes in recycling/sale of bricks, pavers, mulch, wood chips, stone, asphalt, sod, brush etc. Zoned RG1 with land uses including single family dwellings, farming (including solar farming). 40x 60x16H shop and one 600 square ft office included. Prime Egg Harbor Township location close to the Garden State Parkway. Buyer must apply for permit to continue operations.