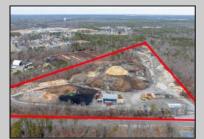

## COMMENTS

A,J, Puggi Recycling Inc,. Established natural recycling business with 19.2 acres including equipment and operating vehicles. Business specializes in recycling/sale of bricks, pavers, mulch, wood chips, stone, asphalt, sod, brush etc. Zoned RG1 with land uses including single family dwellings, farming (including solar farming). 40x 60x16H shop and one 600 square ft office included. Prime Egg Harbor Township location close to the Garden State Parkway. Buyer must apply for permit to continue operations.