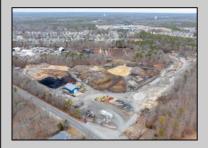

## COMMENTS

A,J, Puggi Recycling Inc,. Established natural recycling business with 19.2 acres including equipment and operating vehicles. Business specializes in recycling/sale of bricks, pavers, mulch, wood chips, stone, asphalt, sod, brush etc. Zoned RG1 with land uses including single family dwellings, farming (including solar farming). 40x 60x16H shop and one 600 square ft office included. Prime Egg Harbor Township location close to the Garden State Parkway. Buyer must apply for permit to continue operations.