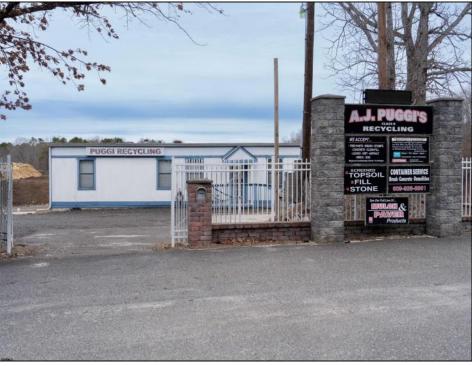

## COMMENTS

A,J, Puggi Recycling Inc,. Established natural recycling business with 19.2 acres including equipment and operating vehicles. Business specializes in recycling/sale of bricks, pavers, mulch, wood chips, stone, asphalt, sod, brush etc. Zoned RG1 with land uses including single family dwellings, farming (including solar farming). 40x 60x16H shop and one 600 square ft office included. Prime Egg Harbor Township location close to the Garden State Parkway. Buyer must apply for permit to continue operations.