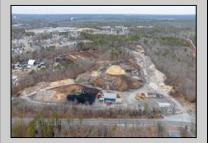

## COMMENTS

A,J, Puggi Recycling Inc,. Established natural recycling business with 19.2 acres including equipment and operating vehicles. Business specializes in recycling/sale of bricks, pavers, mulch, wood chips, stone, asphalt, sod, brush etc. Zoned RG1 with land uses including single family dwellings, farming (including solar farming). 40x 60x16H shop and one 600 square ft office included. Prime Egg Harbor Township location close to the Garden State Parkway. Buyer must apply for permit to continue operations.