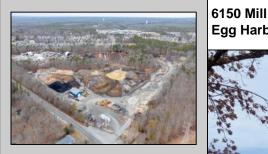

## COMMENTS

A,J, Puggi Recycling Inc,. Established natural recycling business with 19.2 acres including equipment and operating vehicles. Business specializes in recycling/sale of bricks, pavers, mulch, wood chips, stone, asphalt, sod, brush etc. Zoned RG1 with land uses including single family dwellings, farming (including solar farming). 40x 60x16H shop and one 600 square ft office included. Prime Egg Harbor Township location close to the Garden State Parkway. Buyer must apply for permit to continue operations.