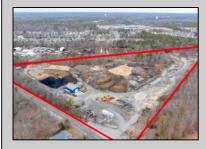

## COMMENTS

A,J, Puggi Recycling Inc,. Established natural recycling business with 19.2 acres including equipment and operating vehicles. Business specializes in recycling/sale of bricks, pavers, mulch, wood chips, stone, asphalt, sod, brush etc. Zoned RG1 with land uses including single family dwellings, farming (including solar farming). 40x 60x16H shop and one 600 square ft office included. Prime Egg Harbor Township location close to the Garden State Parkway. Buyer must apply for permit to continue operations.