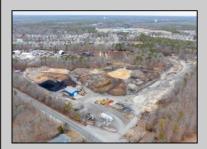

## **COMMENTS**

A,J, Puggi Recycling Inc,. Established natural recycling business with 19.2 acres including equipment and operating vehicles. Business specializes in recycling/sale of bricks, pavers, mulch, wood chips, stone, asphalt, sod, brush etc. Zoned RG1 with land uses including single family dwellings, farming (including solar farming). 40x 60x16H shop and one 600 square ft office included. Prime Egg Harbor Township location close to the Garden State Parkway. Buyer must apply for permit to continue operations.