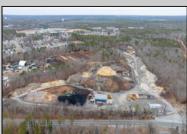

## **COMMENTS**

A,J, Puggi Recycling Inc,. Established natural recycling business with 19.2 acres including equipment and operating vehicles. Business specializes in recycling/sale of bricks, pavers, mulch, wood chips, stone, asphalt, sod, brush etc. Zoned RG1 with land uses including single family dwellings, farming (including solar farming). 40x 60x16H shop and one 600 square ft office included. Prime Egg Harbor Township location close to the Garden State Parkway. Buyer must apply for permit to continue operations.