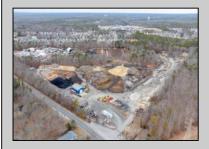

## **COMMENTS**

A,J, Puggi Recycling Inc,. Established natural recycling business with 19.2 acres including equipment and operating vehicles. Business specializes in recycling/sale of bricks, pavers, mulch, wood chips, stone, asphalt, sod, brush etc. Zoned RG1 with land uses including single family dwellings, farming (including solar farming). 40x 60x16H shop and one 600 square ft office included. Prime Egg Harbor Township location close to the Garden State Parkway. Buyer must apply for permit to continue operations.