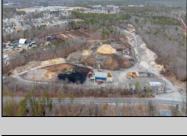

## **COMMENTS**

A,J, Puggi Recycling Inc,. Established natural recycling business with 19.2 acres including equipment and operating vehicles. Business specializes in recycling/sale of bricks, pavers, mulch, wood chips, stone, asphalt, sod, brush etc. Zoned RG1 with land uses including single family dwellings, farming (including solar farming). 40x 60x16H shop and one 600 square ft office included. Prime Egg Harbor Township location close to the Garden State Parkway. Buyer must apply for permit to continue operations.