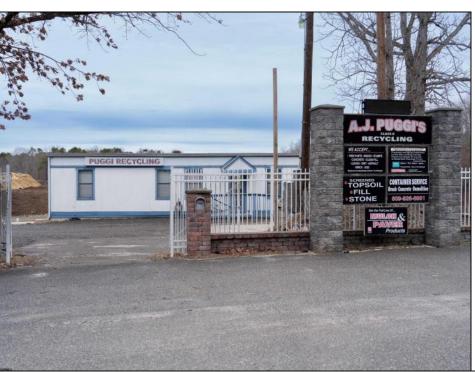

## **COMMENTS**

A,J, Puggi Recycling Inc,. Established natural recycling business with 19.2 acres including equipment and operating vehicles. Business specializes in recycling/sale of bricks, pavers, mulch, wood chips, stone, asphalt, sod, brush etc. Zoned RG1 with land uses including single family dwellings, farming (including solar farming). 40x 60x16H shop and one 600 square ft office included. Prime Egg Harbor Township location close to the Garden State Parkway. Buyer must apply for permit to continue operations.