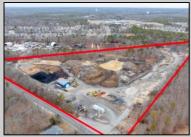

## **COMMENTS**

A,J, Puggi Recycling Inc,. Established natural recycling business with 19.2 acres including equipment and operating vehicles. Business specializes in recycling/sale of bricks, pavers, mulch, wood chips, stone, asphalt, sod, brush etc. Zoned RG1 with land uses including single family dwellings, farming (including solar farming). 40x 60x16H shop and one 600 square ft office included. Prime Egg Harbor Township location close to the Garden State Parkway. Buyer must apply for permit to continue operations.