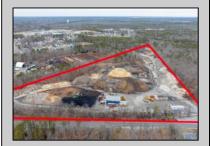

## **COMMENTS**

A,J, Puggi Recycling Inc,. Established natural recycling business with 19.2 acres including equipment and operating vehicles. Business specializes in recycling/sale of bricks, pavers, mulch, wood chips, stone, asphalt, sod, brush etc. Zoned RG1 with land uses including single family dwellings, farming (including solar farming). 40x 60x16H shop and one 600 square ft office included. Prime Egg Harbor Township location close to the Garden State Parkway. Buyer must apply for permit to continue operations.