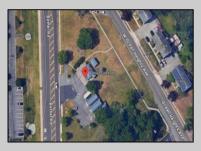

## COMMENTS

PRIME commercial space in Somers Point conveniently located directly across from the busy Shop Right Shopping center and other major tenants including Grocery stores, Applebee\'s, Wendy\'s, Chic-Fil-A, banks, wawa, car wash, auto stores and many more. This property is in the GB (General Business) zone that allows for retail, Restaurant/fast food, professional and more. Currently there is a retail business that is no longer operating. Property has 2 frontages with approx. 465\' on Bethel Rd and approx. 247\' on Ocean Heights Ave. Ground Lease option available at \$250,000/yr. \*Visit: https://buildout.com/website/PrimeLocation for more