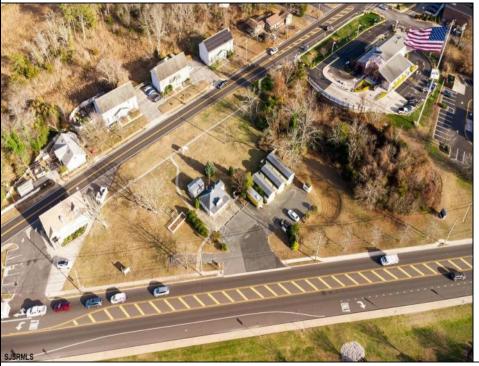

## **COMMENTS**

PRIME commercial space in Somers Point conveniently located directly across from the busy Shop Right Shopping center and other major tenants including Grocery stores, Applebee\'s, Wendy\'s, Chic-Fil-A, banks, wawa, car wash, auto stores and many more. This property is in the GB (General Business) zone that allows for retail, Restaurant/fast food, professional and more. Currently there is a retail business that is no longer operating. Property has 2 frontages with approx. 465\' on Bethel Rd and approx. 247\' on Ocean Heights Ave. Ground Lease option available at \$250,000/yr. \*Visit: https://buildout.com/website/PrimeLocation for more