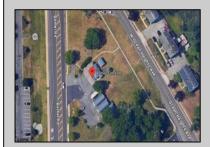

## **COMMENTS**

PRIME commercial space in Somers Point conveniently located directly across from the busy Shop Right Shopping center and other major tenants including Grocery stores, Applebee\'s, Wendy\'s, Chic-Fil-A, banks, wawa, car wash, auto stores and many more. This property is in the GB (General Business) zone that allows for retail, Restaurant/fast food, professional and more. Currently there is a retail business that is no longer operating. Property has 2 frontages with approx. 465\' on Bethel Rd and approx. 247\' on Ocean Heights Ave. Ground Lease option available at \$250,000/yr. \*Visit: https://buildout.com/website/PrimeLocation for more