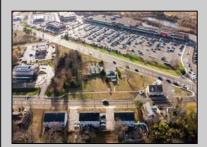

## **COMMENTS**

PRIME commercial space in Somers Point conveniently located directly across from the busy Shop Right Shopping center and other major tenants including Grocery stores, Applebee\'s, Wendy\'s, Chic-Fil-A, banks, wawa, car wash, auto stores and many more. This property is in the GB (General Business) zone that allows for retail, Restaurant/fast food, professional and more. Currently there is a retail business that is no longer operating. Property has 2 frontages with approx. 465\' on Bethel Rd and approx. 247\' on Ocean Heights Ave. Ground Lease option available at \$250,000/yr. \*Visit: https://buildout.com/website/PrimeLocation for more