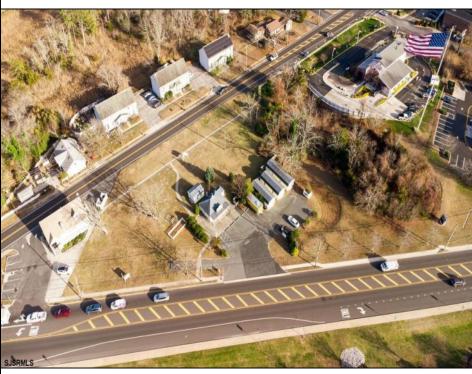

## **COMMENTS**

PRIME commercial space in Somers Point conveniently located directly across from the busy Shop Right Shopping center and other major tenants including Grocery stores, Applebee\'s, Wendy\'s, Chic-Fil-A, banks, wawa, car wash, auto stores and many more. This property is in the GB (General Business) zone that allows for retail, Restaurant/fast food, professional and more. Currently there is a retail business that is no longer operating. Property has 2 frontages with approx. 465\' on Bethel Rd and approx. 247\' on Ocean Heights Ave. Ground Lease option available at \$250,000/yr. \*Visit: https://buildout.com/website/PrimeLocation for more