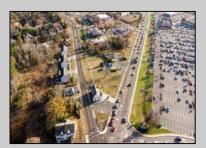

## **COMMENTS**

PRIME commercial space in Somers Point conveniently located directly across from the busy Shop Right Shopping center and other major tenants including Grocery stores, Applebee\'s, Wendy\'s, Chic-Fil-A, banks, wawa, car wash, auto stores and many more. This property is in the GB (General Business) zone that allows for retail, Restaurant/fast food, professional and more. Currently there is a retail business that is no longer operating. Property has 2 frontages with approx. 465\' on Bethel Rd and approx. 247\' on Ocean Heights Ave. Ground Lease option available at \$250,000/yr. \*Visit: https://buildout.com/website/PrimeLocation for more