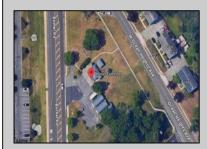

## **COMMENTS**

PRIME commercial space in Somers Point conveniently located directly across from the busy Shop Right Shopping center and other major tenants including Grocery stores, Applebee\'s, Wendy\'s, Chic-Fil-A, banks, wawa, car wash, auto stores and many more. This property is in the GB (General Business) zone that allows for retail, Restaurant/fast food, professional and more. Currently there is a retail business that is no longer operating. Property has 2 frontages with approx. 465\' on Bethel Rd and approx. 247\' on Ocean Heights Ave. Ground Lease option available at \$250,000/yr. \*Visit: https://buildout.com/website/PrimeLocation for more