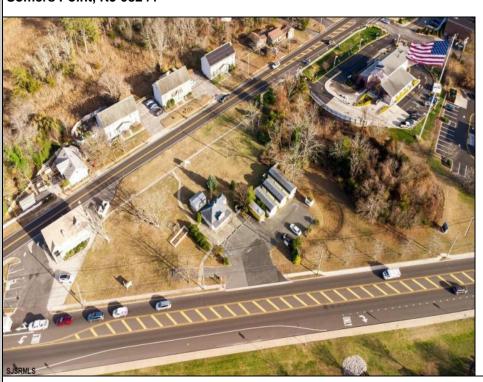

## **COMMENTS**

PRIME commercial space in Somers Point conveniently located directly across from the busy Shop Right Shopping center and other major tenants including Grocery stores, Applebee\'s, Wendy\'s, Chic-Fil-A, banks, wawa, car wash, auto stores and many more. This property is in the GB (General Business) zone that allows for retail, Restaurant/fast food, professional and more. Currently there is a retail business that is no longer operating. Property has 2 frontages with approx. 465\' on Bethel Rd and approx. 247\' on Ocean Heights Ave. Ground Lease option available at \$250,000/yr. \*Visit: https://buildout.com/website/PrimeLocation for more