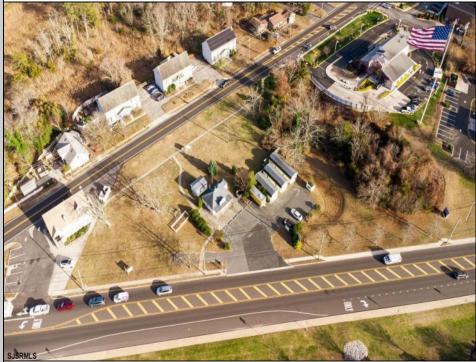

## COMMENTS

PRIME commercial space in Somers Point conveniently located directly across from the busy Shop Right Shopping center and other major tenants including Grocery stores, Applebee\'s, Wendy\'s, Chic-Fil-A, banks, wawa, car wash, auto stores and many more. This property is in the GB (General Business) zone that allows for retail, Restaurant/fast food, professional and more. Currently there is a retail business that is no longer operating. Property has 2 frontages with approx. 465\' on Bethel Rd and approx. 247\' on Ocean Heights Ave. Ground Lease option available at \$250,000/yr. \*Visit: https://buildout.com/website/PrimeLocation for more