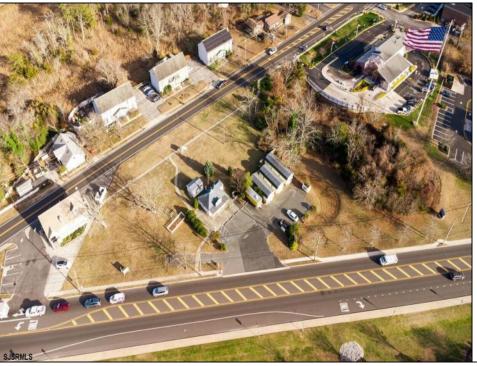

## **COMMENTS**

PRIME commercial space in Somers Point conveniently located directly across from the busy Shop Right Shopping center and other major tenants including Grocery stores, Applebee\'s, Wendy\'s, Chic-Fil-A, banks, wawa, car wash, auto stores and many more. This property is in the GB (General Business) zone that allows for retail, Restaurant/fast food, professional and more. Currently there is a retail business that is no longer operating. Property has 2 frontages with approx. 465\' on Bethel Rd and approx. 247\' on Ocean Heights Ave. Ground Lease option available at \$250,000/yr. \*Visit: https://buildout.com/website/PrimeLocation for more