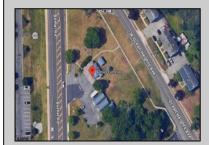

## **COMMENTS**

PRIME commercial space in Somers Point conveniently located directly across from the busy Shop Right Shopping center and other major tenants including Grocery stores, Applebee\'s, Wendy\'s, Chic-Fil-A, banks, wawa, car wash, auto stores and many more. This property is in the GB (General Business) zone that allows for retail, Restaurant/fast food, professional and more. Currently there is a retail business that is no longer operating. Property has 2 frontages with approx. 465\' on Bethel Rd and approx. 247\' on Ocean Heights Ave. Ground Lease option available at \$250,000/yr. \*Visit: https://buildout.com/website/PrimeLocation for more