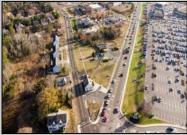

## COMMENTS

PRIME commercial space in Somers Point conveniently located directly across from the busy Shop Right Shopping center and other major tenants including Grocery stores, Applebee\'s, Wendy\'s, Chic-Fil-A, banks, wawa, car wash, auto stores and many more. This property is in the GB (General Business) zone that allows for retail, Restaurant/fast food, professional and more. Currently there is a retail business that is no longer operating. Property has 2 frontages with approx. 465\' on Bethel Rd and approx. 247\' on Ocean Heights Ave. Ground Lease option available at \$250,000/yr. \*Visit: https://buildout.com/website/PrimeLocation for more