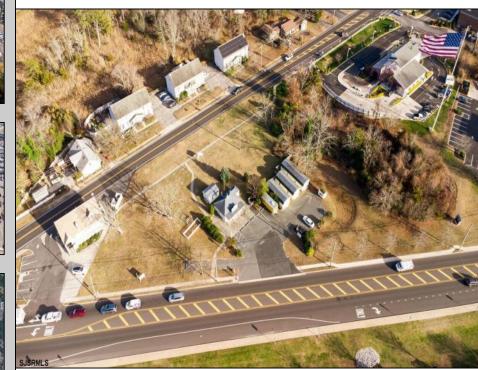

## COMMENTS

PRIME commercial space in Somers Point conveniently located directly across from the busy Shop Right Shopping center and other major tenants including Grocery stores, Applebee\'s, Wendy\'s, Chic-Fil-A, banks, wawa, car wash, auto stores and many more. This property is in the GB (General Business) zone that allows for retail, Restaurant/fast food, professional and more. Currently there is a retail business that is no longer operating. Property has 2 frontages with approx. 465\' on Bethel Rd and approx. 247\' on Ocean Heights Ave. Ground Lease option available at \$250,000/yr. \*Visit: https://buildout.com/website/PrimeLocation for more