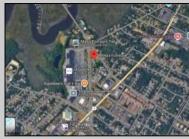

## COMMENTS

PRIME commercial space in Somers Point conveniently located directly across from the busy Shop Right Shopping center and other major tenants including Grocery stores, Applebee\'s, Wendy\'s, Chic-Fil-A, banks, wawa, car wash, auto stores and many more. This property is in the GB (General Business) zone that allows for retail, Restaurant/fast food, professional and more. Currently there is a retail business that is no longer operating. Property has 2 frontages with approx. 465\' on Bethel Rd and approx. 247\' on Ocean Heights Ave. Ground Lease option available at \$250,000/yr. \*Visit: https://buildout.com/website/PrimeLocation for more