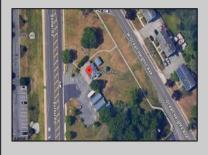

## COMMENTS

PRIME commercial space in Somers Point conveniently located directly across from the busy Shop Right Shopping center and other major tenants including Grocery stores, Applebee\'s, Wendy\'s, Chic-Fil-A, banks, wawa, car wash, auto stores and many more. This property is in the GB (General Business) zone that allows for retail, Restaurant/fast food, professional and more. Currently there is a retail business that is no longer operating. Property has 2 frontages with approx. 465\' on Bethel Rd and approx. 247\' on Ocean Heights Ave. Ground Lease option available at \$250,000/yr. \*Visit: https://buildout.com/website/PrimeLocation for more