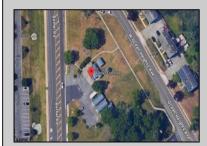

## **COMMENTS**

PRIME commercial space in Somers Point conveniently located directly across from the busy Shop Right Shopping center and other major tenants including Grocery stores, Applebee\'s, Wendy\'s, Chic-Fil-A, banks, wawa, car wash, auto stores and many more. This property is in the GB (General Business) zone that allows for retail, Restaurant/fast food, professional and more. Currently there is a retail business that is no longer operating. Property has 2 frontages with approx. 465\' on Bethel Rd and approx. 247\' on Ocean Heights Ave. Ground Lease option available at \$250,000/yr. \*Visit: https://buildout.com/website/PrimeLocation for more