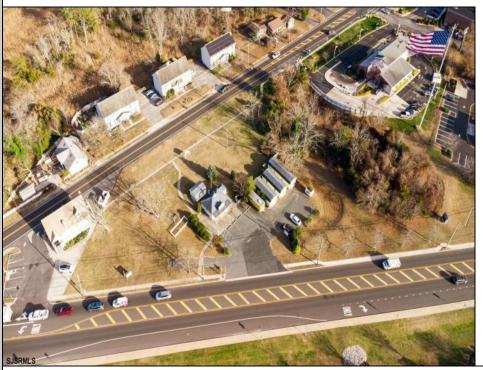

## **COMMENTS**

PRIME commercial space in Somers Point conveniently located directly across from the busy Shop Right Shopping center and other major tenants including Grocery stores, Applebee\'s, Wendy\'s, Chic-Fil-A, banks, wawa, car wash, auto stores and many more. This property is in the GB (General Business) zone that allows for retail, Restaurant/fast food, professional and more. Currently there is a retail business that is no longer operating. Property has 2 frontages with approx. 465\' on Bethel Rd and approx. 247\' on Ocean Heights Ave. Ground Lease option available at \$250,000/yr. \*Visit: https://buildout.com/website/PrimeLocation for more