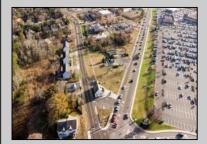

## **COMMENTS**

PRIME commercial space in Somers Point conveniently located directly across from the busy Shop Right Shopping center and other major tenants including Grocery stores, Applebee\'s, Wendy\'s, Chic-Fil-A, banks, wawa, car wash, auto stores and many more. This property is in the GB (General Business) zone that allows for retail, Restaurant/fast food, professional and more. Currently there is a retail business that is no longer operating. Property has 2 frontages with approx. 465\' on Bethel Rd and approx. 247\' on Ocean Heights Ave. Ground Lease option available at \$250,000/yr. \*Visit: https://buildout.com/website/PrimeLocation for more