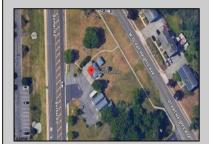

## **COMMENTS**

PRIME commercial space in Somers Point conveniently located directly across from the busy Shop Right Shopping center and other major tenants including Grocery stores, Applebee\'s, Wendy\'s, Chic-Fil-A, banks, wawa, car wash, auto stores and many more. This property is in the GB (General Business) zone that allows for retail, Restaurant/fast food, professional and more. Currently there is a retail business that is no longer operating. Property has 2 frontages with approx. 465\' on Bethel Rd and approx. 247\' on Ocean Heights Ave. Ground Lease option available at \$250,000/yr. \*Visit: https://buildout.com/website/PrimeLocation for more