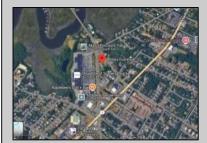

## **COMMENTS**

PRIME commercial space in Somers Point conveniently located directly across from the busy Shop Right Shopping center and other major tenants including Grocery stores, Applebee\'s, Wendy\'s, Chic-Fil-A, banks, wawa, car wash, auto stores and many more. This property is in the GB (General Business) zone that allows for retail, Restaurant/fast food, professional and more. Currently there is a retail business that is no longer operating. Property has 2 frontages with approx. 465\' on Bethel Rd and approx. 247\' on Ocean Heights Ave. Ground Lease option available at \$250,000/yr. \*Visit: https://buildout.com/website/PrimeLocation for more