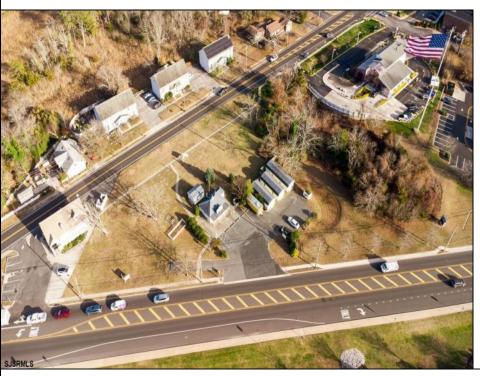

## **COMMENTS**

PRIME commercial space in Somers Point conveniently located directly across from the busy Shop Right Shopping center and other major tenants including Grocery stores, Applebee\'s, Wendy\'s, Chic-Fil-A, banks, wawa, car wash, auto stores and many more. This property is in the GB (General Business) zone that allows for retail, Restaurant/fast food, professional and more. Currently there is a retail business that is no longer operating. Property has 2 frontages with approx. 465\' on Bethel Rd and approx. 247\' on Ocean Heights Ave. Ground Lease option available at \$250,000/yr. \*Visit: https://buildout.com/website/PrimeLocation for more