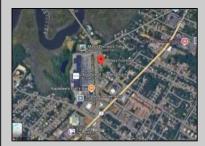

Ocean 17 1670 Boardwalk Ocean City, NJ 08226 609-391-0500

Asking \$2,250,000.00

☑ oc17@BergerRealty.com

PRIME commercial space in Somers Point conveniently located directly across from the busy Shop Right Shopping center and other major tenants including Grocery stores, Applebee\'s, Wendy\'s, Chic-Fil-A, banks, wawa, car wash, auto stores and many more. This property is in the GB (General Business) zone that allows for retail, Restaurant/fast food, professional and more. Currently there is a retail business that is no longer operating. Property has 2 frontages with approx. 465\' on Bethel Rd and approx. 247\' on Ocean Heights Ave. Ground Lease option available at \$250,000/yr. \*Visit: https://buildout.com/website/PrimeLocation for more