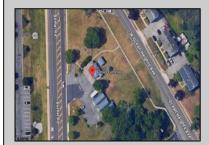

Ocean 17 1670 Boardwalk Ocean City, NJ 08226 609-391-0500

Asking \$2,250,000.00

☑ oc17@BergerRealty.com

PRIME commercial space in Somers Point conveniently located directly across from the busy Shop Right Shopping center and other major tenants including Grocery stores, Applebee\'s, Wendy\'s, Chic-Fil-A, banks, wawa, car wash, auto stores and many more. This property is in the GB (General Business) zone that allows for retail, Restaurant/fast food, professional and more. Currently there is a retail business that is no longer operating. Property has 2 frontages with approx. 465\' on Bethel Rd and approx. 247\' on Ocean Heights Ave. Ground Lease option available at \$250,000/yr. \*Visit: https://buildout.com/website/PrimeLocation for more