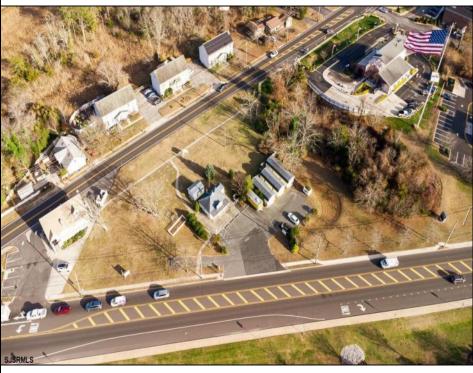

Ocean 17 1670 Boardwalk Ocean City, NJ 08226 609-391-0500

Asking \$2,250,000.00

☑ oc17@BergerRealty.com

PRIME commercial space in Somers Point conveniently located directly across from the busy Shop Right Shopping center and other major tenants including Grocery stores, Applebee\'s, Wendy\'s, Chic-Fil-A, banks, wawa, car wash, auto stores and many more. This property is in the GB (General Business) zone that allows for retail, Restaurant/fast food, professional and more. Currently there is a retail business that is no longer operating. Property has 2 frontages with approx. 465\' on Bethel Rd and approx. 247\' on Ocean Heights Ave. Ground Lease option available at \$250,000/yr. \*Visit: https://buildout.com/website/PrimeLocation for more