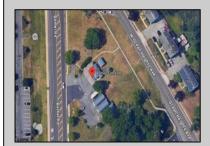

## **COMMENTS**

PRIME commercial space in Somers Point conveniently located directly across from the busy Shop Right Shopping center and other major tenants including Grocery stores, Applebee\'s, Wendy\'s, Chic-Fil-A, banks, wawa, car wash, auto stores and many more. This property is in the GB (General Business) zone that allows for retail, Restaurant/fast food, professional and more. Currently there is a retail business that is no longer operating. Property has 2 frontages with approx. 465\' on Bethel Rd and approx. 247\' on Ocean Heights Ave. Ground Lease option available at \$250,000/yr. \*Visit: https://buildout.com/website/PrimeLocation for more