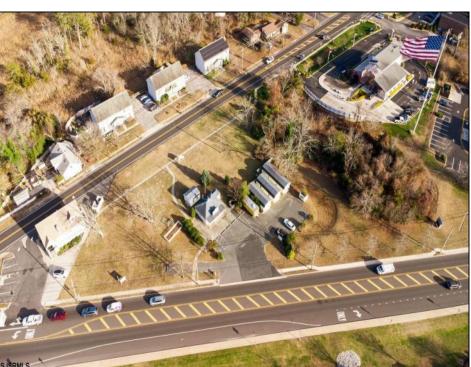

## **COMMENTS**

PRIME commercial space in Somers Point conveniently located directly across from the busy Shop Right Shopping center and other major tenants including Grocery stores, Applebee\'s, Wendy\'s, Chic-Fil-A, banks, wawa, car wash, auto stores and many more. This property is in the GB (General Business) zone that allows for retail, Restaurant/fast food, professional and more. Currently there is a retail business that is no longer operating. Property has 2 frontages with approx. 465\' on Bethel Rd and approx. 247\' on Ocean Heights Ave. Ground Lease option available at \$250,000/yr. \*Visit: https://buildout.com/website/PrimeLocation for more