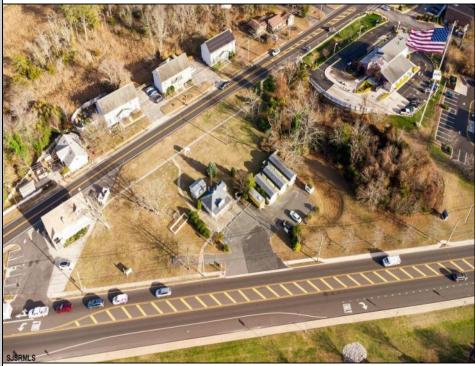

## COMMENTS

PRIME commercial space in Somers Point conveniently located directly across from the busy Shop Right Shopping center and other major tenants including Grocery stores, Applebee\'s, Wendy\'s, Chic-Fil-A, banks, wawa, car wash, auto stores and many more. This property is in the GB (General Business) zone that allows for retail, Restaurant/fast food, professional and more. Currently there is a retail business that is no longer operating. Property has 2 frontages with approx. 465\' on Bethel Rd and approx. 247\' on Ocean Heights Ave. Ground Lease option available at \$250,000/yr. \*Visit: https://buildout.com/website/PrimeLocation for more