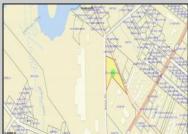

## COMMENTS

PRIME commercial space in Somers Point conveniently located directly across from the busy Shop Right Shopping center and other major tenants including Grocery stores, Applebee\'s, Wendy\'s, Chic-Fil-A, banks, wawa, car wash, auto stores and many more. This property is in the GB (General Business) zone that allows for retail, Restaurant/fast food, professional and more. Currently there is a retail business that is no longer operating. Property has 2 frontages with approx. 465\' on Bethel Rd and approx. 247\' on Ocean Heights Ave. Ground Lease option available at \$250,000/yr. \*Visit: https://buildout.com/website/PrimeLocation for more