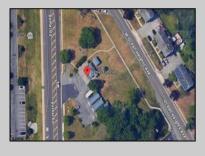

## COMMENTS

PRIME commercial space in Somers Point conveniently located directly across from the busy Shop Right Shopping center and other major tenants including Grocery stores, Applebee\'s, Wendy\'s, Chic-Fil-A, banks, wawa, car wash, auto stores and many more. This property is in the GB (General Business) zone that allows for retail, Restaurant/fast food, professional and more. Currently there is a retail business that is no longer operating. Property has 2 frontages with approx. 465\' on Bethel Rd and approx. 247\' on Ocean Heights Ave. Ground Lease option available at \$250,000/yr. \*Visit: https://buildout.com/website/PrimeLocation for more