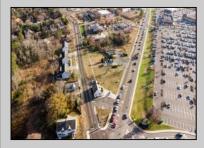

## COMMENTS

PRIME commercial space in Somers Point conveniently located directly across from the busy Shop Right Shopping center and other major tenants including Grocery stores, Applebee\'s, Wendy\'s, Chic-Fil-A, banks, wawa, car wash, auto stores and many more. This property is in the GB (General Business) zone that allows for retail, Restaurant/fast food, professional and more. Currently there is a retail business that is no longer operating. Property has 2 frontages with approx. 465\' on Bethel Rd and approx. 247\' on Ocean Heights Ave. Ground Lease option available at \$250,000/yr. \*Visit: https://buildout.com/website/PrimeLocation for more