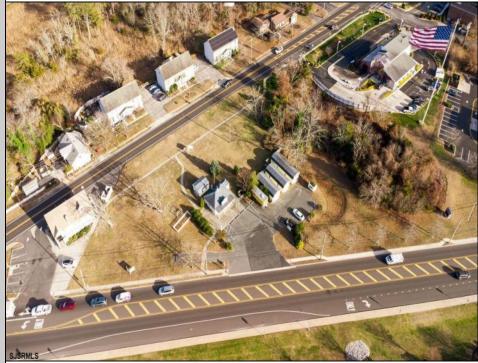

## COMMENTS

PRIME commercial space in Somers Point conveniently located directly across from the busy Shop Right Shopping center and other major tenants including Grocery stores, Applebeel's, Wendyl's, Chic-Fil-A, banks, wawa, car wash, auto stores and many more. This property is in the GB (General Business) zone that allows for retail, Restaurant/fast food, professional and more. Currently there is a retail business that is no longer operating. Property has 2 frontages with approx. 465\' on Bethel Rd and approx. 247\' on Ocean Heights Ave. Ground Lease option available at \$250,000/yr. \*Visit: https://buildout.com/website/PrimeLocation for more