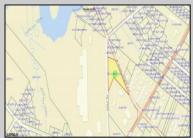

## COMMENTS

PRIME commercial space in Somers Point conveniently located directly across from the busy Shop Right Shopping center and other major tenants including Grocery stores, Applebeel's, Wendyl's, Chic-Fil-A, banks, wawa, car wash, auto stores and many more. This property is in the GB (General Business) zone that allows for retail, Restaurant/fast food, professional and more. Currently there is a retail business that is no longer operating. Property has 2 frontages with approx. 465\' on Bethel Rd and approx. 247\' on Ocean Heights Ave. Ground Lease option available at \$250,000/yr. \*Visit: https://buildout.com/website/PrimeLocation for more