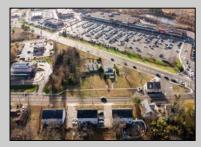

## COMMENTS

PRIME commercial space in Somers Point conveniently located directly across from the busy Shop Right Shopping center and other major tenants including Grocery stores, Applebeel's, Wendyl's, Chic-Fil-A, banks, wawa, car wash, auto stores and many more. This property is in the GB (General Business) zone that allows for retail, Restaurant/fast food, professional and more. Currently there is a retail business that is no longer operating. Property has 2 frontages with approx. 465\' on Bethel Rd and approx. 247\' on Ocean Heights Ave. Ground Lease option available at \$250,000/yr. \*Visit: https://buildout.com/website/PrimeLocation for more