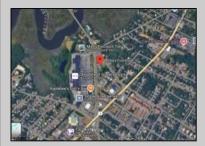

## **COMMENTS**

PRIME commercial space in Somers Point conveniently located directly across from the busy Shop Right Shopping center and other major tenants including Grocery stores, Applebee\'s, Wendy\'s, Chic-Fil-A, banks, wawa, car wash, auto stores and many more. This property is in the GB (General Business) zone that allows for retail, Restaurant/fast food, professional and more. Currently there is a retail business that is no longer operating. Property has 2 frontages with approx. 465\' on Bethel Rd and approx. 247\' on Ocean Heights Ave. Ground Lease option available at \$250,000/yr. \*Visit: https://buildout.com/website/PrimeLocation for more