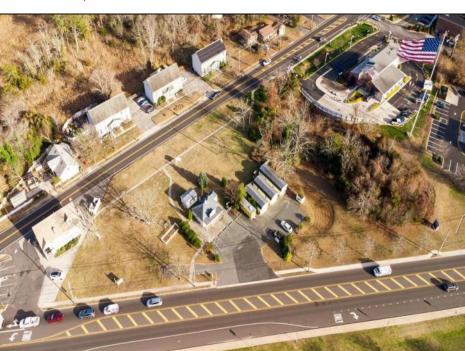

## **COMMENTS**

PRIME commercial space in Somers Point conveniently located directly across from the busy Shop Right Shopping center and other major tenants including Grocery stores, Applebee\'s, Wendy\'s, Chic-Fil-A, banks, wawa, car wash, auto stores and many more. This property is in the GB (General Business) zone that allows for retail, Restaurant/fast food, professional and more. Currently there is a retail business that is no longer operating. Property has 2 frontages with approx. 465\' on Bethel Rd and approx. 247\' on Ocean Heights Ave. Ground Lease option available at \$250,000/yr. \*Visit: https://buildout.com/website/PrimeLocation for more