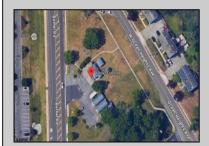

## **COMMENTS**

PRIME commercial space in Somers Point conveniently located directly across from the busy Shop Right Shopping center and other major tenants including Grocery stores, Applebee\'s, Wendy\'s, Chic-Fil-A, banks, wawa, car wash, auto stores and many more. This property is in the GB (General Business) zone that allows for retail, Restaurant/fast food, professional and more. Currently there is a retail business that is no longer operating. Property has 2 frontages with approx. 465\' on Bethel Rd and approx. 247\' on Ocean Heights Ave. Ground Lease option available at \$250,000/yr. \*Visit: https://buildout.com/website/PrimeLocation for more