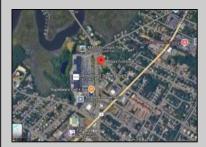

## **COMMENTS**

PRIME commercial space in Somers Point conveniently located directly across from the busy Shop Right Shopping center and other major tenants including Grocery stores, Applebee\'s, Wendy\'s, Chic-Fil-A, banks, wawa, car wash, auto stores and many more. This property is in the GB (General Business) zone that allows for retail, Restaurant/fast food, professional and more. Currently there is a retail business that is no longer operating. Property has 2 frontages with approx. 465\' on Bethel Rd and approx. 247\' on Ocean Heights Ave. Ground Lease option available at \$250,000/yr. \*Visit: https://buildout.com/website/PrimeLocation for more