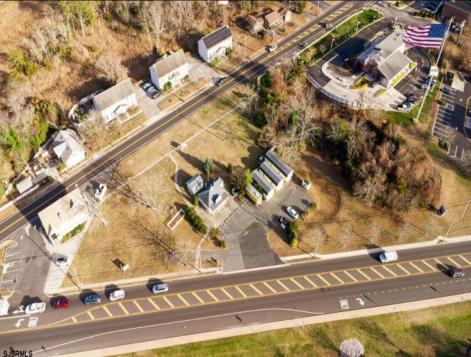

## **COMMENTS**

PRIME commercial space in Somers Point conveniently located directly across from the busy Shop Right Shopping center and other major tenants including Grocery stores, Applebee\'s, Wendy\'s, Chic-Fil-A, banks, wawa, car wash, auto stores and many more. This property is in the GB (General Business) zone that allows for retail, Restaurant/fast food, professional and more. Currently there is a retail business that is no longer operating. Property has 2 frontages with approx. 465\' on Bethel Rd and approx. 247\' on Ocean Heights Ave. Ground Lease option available at \$250,000/yr. \*Visit: https://buildout.com/website/PrimeLocation for more