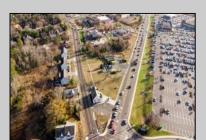

## **COMMENTS**

PRIME commercial space in Somers Point conveniently located directly across from the busy Shop Right Shopping center and other major tenants including Grocery stores, Applebee\'s, Wendy\'s, Chic-Fil-A, banks, wawa, car wash, auto stores and many more. This property is in the GB (General Business) zone that allows for retail, Restaurant/fast food, professional and more. Currently there is a retail business that is no longer operating. Property has 2 frontages with approx. 465\' on Bethel Rd and approx. 247\' on Ocean Heights Ave. Ground Lease option available at \$250,000/yr. \*Visit: https://buildout.com/website/PrimeLocation for more