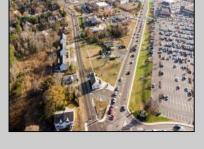

## **COMMENTS**

PRIME commercial space in Somers Point conveniently located directly across from the busy Shop Right Shopping center and other major tenants including Grocery stores, Applebee\'s, Wendy\'s, Chic-Fil-A, banks, wawa, car wash, auto stores and many more. This property is in the GB (General Business) zone that allows for retail, Restaurant/fast food, professional and more. Currently there is a retail business that is no longer operating. Property has 2 frontages with approx. 465\' on Bethel Rd and approx. 247\' on Ocean Heights Ave. Ground Lease option available at \$250,000/yr. \*Visit: https://buildout.com/website/PrimeLocation for more