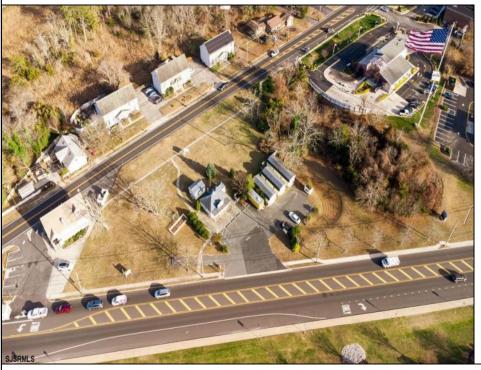

## **COMMENTS**

PRIME commercial space in Somers Point conveniently located directly across from the busy Shop Right Shopping center and other major tenants including Grocery stores, Applebee\'s, Wendy\'s, Chic-Fil-A, banks, wawa, car wash, auto stores and many more. This property is in the GB (General Business) zone that allows for retail, Restaurant/fast food, professional and more. Currently there is a retail business that is no longer operating. Property has 2 frontages with approx. 465\' on Bethel Rd and approx. 247\' on Ocean Heights Ave. Ground Lease option available at \$250,000/yr. \*Visit: https://buildout.com/website/PrimeLocation for more

## PROPERTY DETAILS

Ask for John Lazzara Berger Realty Inc 3160 Asbury Avenue, Ocean City Call: 609-399-0076 Email to: jol@bergerrealty.com