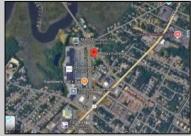

## **COMMENTS**

PRIME commercial space in Somers Point conveniently located directly across from the busy Shop Right Shopping center and other major tenants including Grocery stores, Applebee\'s, Wendy\'s, Chic-Fil-A, banks, wawa, car wash, auto stores and many more. This property is in the GB (General Business) zone that allows for retail, Restaurant/fast food, professional and more. Currently there is a retail business that is no longer operating. Property has 2 frontages with approx. 465\' on Bethel Rd and approx. 247\' on Ocean Heights Ave. Ground Lease option available at \$250,000/yr. \*Visit: https://buildout.com/website/PrimeLocation for more