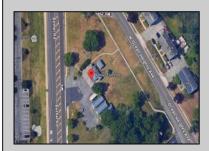

## **COMMENTS**

PRIME commercial space in Somers Point conveniently located directly across from the busy Shop Right Shopping center and other major tenants including Grocery stores, Applebee\'s, Wendy\'s, Chic-Fil-A, banks, wawa, car wash, auto stores and many more. This property is in the GB (General Business) zone that allows for retail, Restaurant/fast food, professional and more. Currently there is a retail business that is no longer operating. Property has 2 frontages with approx. 465\' on Bethel Rd and approx. 247\' on Ocean Heights Ave. Ground Lease option available at \$250,000/yr. \*Visit: https://buildout.com/website/PrimeLocation for more