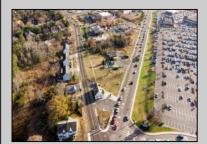

## **COMMENTS**

PRIME commercial space in Somers Point conveniently located directly across from the busy Shop Right Shopping center and other major tenants including Grocery stores, Applebeel's, Wendyl's, Chic-Fil-A, banks, wawa, car wash, auto stores and many more. This property is in the GB (General Business) zone that allows for retail, Restaurant/fast food, professional and more. Currently there is a retail business that is no longer operating. Property has 2 frontages with approx. 465\' on Bethel Rd and approx. 247\' on Ocean Heights Ave. Ground Lease option available at \$250,000/yr. \*Visit: https://buildout.com/website/PrimeLocation for more