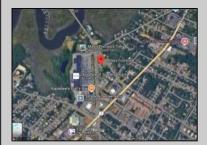

## **COMMENTS**

PRIME commercial space in Somers Point conveniently located directly across from the busy Shop Right Shopping center and other major tenants including Grocery stores, Applebeel's, Wendyl's, Chic-Fil-A, banks, wawa, car wash, auto stores and many more. This property is in the GB (General Business) zone that allows for retail, Restaurant/fast food, professional and more. Currently there is a retail business that is no longer operating. Property has 2 frontages with approx. 465\' on Bethel Rd and approx. 247\' on Ocean Heights Ave. Ground Lease option available at \$250,000/yr. \*Visit: https://buildout.com/website/PrimeLocation for more