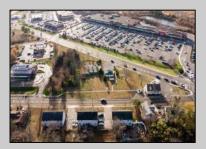

## **COMMENTS**

PRIME commercial space in Somers Point conveniently located directly across from the busy Shop Right Shopping center and other major tenants including Grocery stores, Applebeel's, Wendyl's, Chic-Fil-A, banks, wawa, car wash, auto stores and many more. This property is in the GB (General Business) zone that allows for retail, Restaurant/fast food, professional and more. Currently there is a retail business that is no longer operating. Property has 2 frontages with approx. 465\' on Bethel Rd and approx. 247\' on Ocean Heights Ave. Ground Lease option available at \$250,000/yr. \*Visit: https://buildout.com/website/PrimeLocation for more