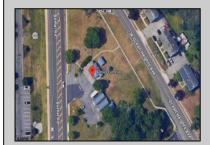

## **COMMENTS**

PRIME commercial space in Somers Point conveniently located directly across from the busy Shop Right Shopping center and other major tenants including Grocery stores, Applebeel's, Wendyl's, Chic-Fil-A, banks, wawa, car wash, auto stores and many more. This property is in the GB (General Business) zone that allows for retail, Restaurant/fast food, professional and more. Currently there is a retail business that is no longer operating. Property has 2 frontages with approx. 465\' on Bethel Rd and approx. 247\' on Ocean Heights Ave. Ground Lease option available at \$250,000/yr. \*Visit: https://buildout.com/website/PrimeLocation for more