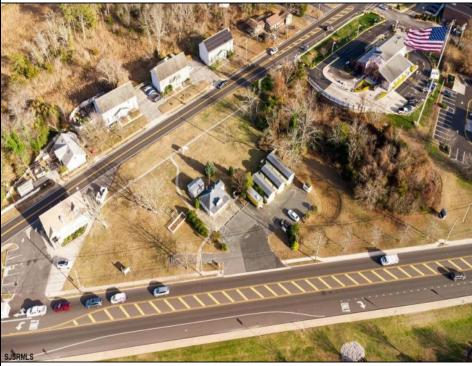

## **COMMENTS**

PRIME commercial space in Somers Point conveniently located directly across from the busy Shop Right Shopping center and other major tenants including Grocery stores, Applebeel's, Wendyl's, Chic-Fil-A, banks, wawa, car wash, auto stores and many more. This property is in the GB (General Business) zone that allows for retail, Restaurant/fast food, professional and more. Currently there is a retail business that is no longer operating. Property has 2 frontages with approx. 465\' on Bethel Rd and approx. 247\' on Ocean Heights Ave. Ground Lease option available at \$250,000/yr. \*Visit: https://buildout.com/website/PrimeLocation for more