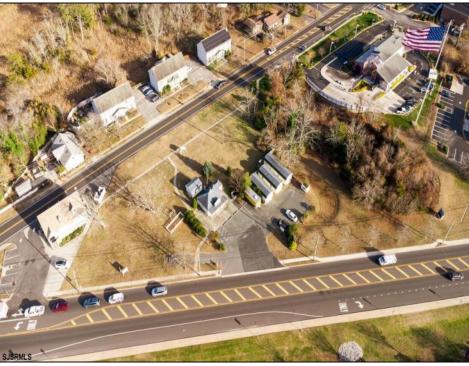

## **COMMENTS**

PRIME commercial space in Somers Point conveniently located directly across from the busy Shop Right Shopping center and other major tenants including Grocery stores, Applebee\'s, Wendy\'s, Chic-Fil-A, banks, wawa, car wash, auto stores and many more. This property is in the GB (General Business) zone that allows for retail, Restaurant/fast food, professional and more. Currently there is a retail business that is no longer operating. Property has 2 frontages with approx. 465\' on Bethel Rd and approx. 247\' on Ocean Heights Ave. Ground Lease option available at \$250,000/yr. \*Visit: https://buildout.com/website/PrimeLocation for more