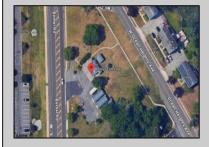

## **COMMENTS**

PRIME commercial space in Somers Point conveniently located directly across from the busy Shop Right Shopping center and other major tenants including Grocery stores, Applebee\'s, Wendy\'s, Chic-Fil-A, banks, wawa, car wash, auto stores and many more. This property is in the GB (General Business) zone that allows for retail, Restaurant/fast food, professional and more. Currently there is a retail business that is no longer operating. Property has 2 frontages with approx. 465\' on Bethel Rd and approx. 247\' on Ocean Heights Ave. Ground Lease option available at \$250,000/yr. \*Visit: https://buildout.com/website/PrimeLocation for more