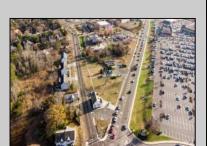

## **COMMENTS**

PRIME commercial space in Somers Point conveniently located directly across from the busy Shop Right Shopping center and other major tenants including Grocery stores, Applebee\'s, Wendy\'s, Chic-Fil-A, banks, wawa, car wash, auto stores and many more. This property is in the GB (General Business) zone that allows for retail, Restaurant/fast food, professional and more. Currently there is a retail business that is no longer operating. Property has 2 frontages with approx. 465\' on Bethel Rd and approx. 247\' on Ocean Heights Ave. Ground Lease option available at \$250,000/yr. \*Visit: https://buildout.com/website/PrimeLocation for more