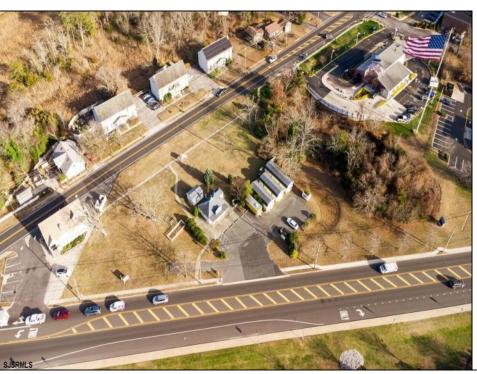

## **COMMENTS**

PRIME commercial space in Somers Point conveniently located directly across from the busy Shop Right Shopping center and other major tenants including Grocery stores, Applebee\'s, Wendy\'s, Chic-Fil-A, banks, wawa, car wash, auto stores and many more. This property is in the GB (General Business) zone that allows for retail, Restaurant/fast food, professional and more. Currently there is a retail business that is no longer operating. Property has 2 frontages with approx. 465\' on Bethel Rd and approx. 247\' on Ocean Heights Ave. Ground Lease option available at \$250,000/yr. \*Visit: https://buildout.com/website/PrimeLocation for more