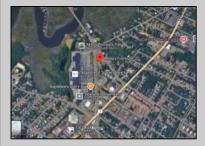

## **COMMENTS**

PRIME commercial space in Somers Point conveniently located directly across from the busy Shop Right Shopping center and other major tenants including Grocery stores, Applebee\'s, Wendy\'s, Chic-Fil-A, banks, wawa, car wash, auto stores and many more. This property is in the GB (General Business) zone that allows for retail, Restaurant/fast food, professional and more. Currently there is a retail business that is no longer operating. Property has 2 frontages with approx. 465\' on Bethel Rd and approx. 247\' on Ocean Heights Ave. Ground Lease option available at \$250,000/yr. \*Visit: https://buildout.com/website/PrimeLocation for more