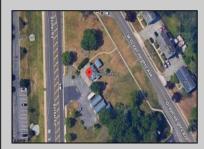

## **COMMENTS**

PRIME commercial space in Somers Point conveniently located directly across from the busy Shop Right Shopping center and other major tenants including Grocery stores, Applebee\'s, Wendy\'s, Chic-Fil-A, banks, wawa, car wash, auto stores and many more. This property is in the GB (General Business) zone that allows for retail, Restaurant/fast food, professional and more. Currently there is a retail business that is no longer operating. Property has 2 frontages with approx. 465\' on Bethel Rd and approx. 247\' on Ocean Heights Ave. Ground Lease option available at \$250,000/yr. \*Visit: https://buildout.com/website/PrimeLocation for more