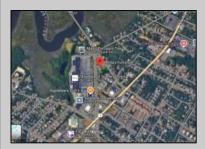

## **COMMENTS**

PRIME commercial space in Somers Point conveniently located directly across from the busy Shop Right Shopping center and other major tenants including Grocery stores, Applebee\'s, Wendy\'s, Chic-Fil-A, banks, wawa, car wash, auto stores and many more. This property is in the GB (General Business) zone that allows for retail, Restaurant/fast food, professional and more. Currently there is a retail business that is no longer operating. Property has 2 frontages with approx. 465\' on Bethel Rd and approx. 247\' on Ocean Heights Ave. Ground Lease option available at \$250,000/yr. \*Visit: https://buildout.com/website/PrimeLocation for more