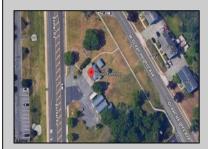

## **COMMENTS**

PRIME commercial space in Somers Point conveniently located directly across from the busy Shop Right Shopping center and other major tenants including Grocery stores, Applebee\'s, Wendy\'s, Chic-Fil-A, banks, wawa, car wash, auto stores and many more. This property is in the GB (General Business) zone that allows for retail, Restaurant/fast food, professional and more. Currently there is a retail business that is no longer operating. Property has 2 frontages with approx. 465\' on Bethel Rd and approx. 247\' on Ocean Heights Ave. Ground Lease option available at \$250,000/yr. \*Visit: https://buildout.com/website/PrimeLocation for more