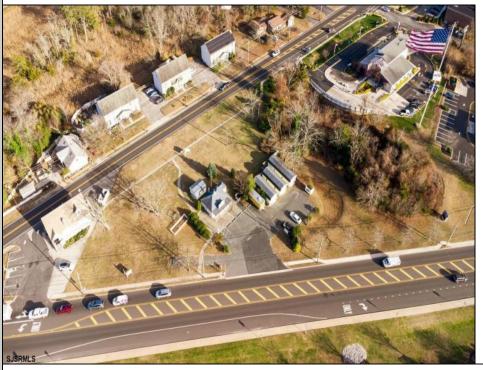

## **COMMENTS**

PRIME commercial space in Somers Point conveniently located directly across from the busy Shop Right Shopping center and other major tenants including Grocery stores, Applebee\'s, Wendy\'s, Chic-Fil-A, banks, wawa, car wash, auto stores and many more. This property is in the GB (General Business) zone that allows for retail, Restaurant/fast food, professional and more. Currently there is a retail business that is no longer operating. Property has 2 frontages with approx. 465\' on Bethel Rd and approx. 247\' on Ocean Heights Ave. Ground Lease option available at \$250,000/yr. \*Visit: https://buildout.com/website/PrimeLocation for more