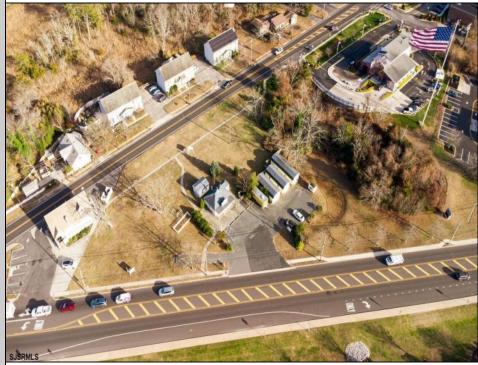

## COMMENTS

PRIME commercial space in Somers Point conveniently located directly across from the busy Shop Right Shopping center and other major tenants including Grocery stores, Applebeel's, Wendyl's, Chic-Fil-A, banks, wawa, car wash, auto stores and many more. This property is in the GB (General Business) zone that allows for retail, Restaurant/fast food, professional and more. Currently there is a retail business that is no longer operating. Property has 2 frontages with approx. 465\' on Bethel Rd and approx. 247\' on Ocean Heights Ave. Ground Lease option available at \$250,000/yr. \*Visit: https://buildout.com/website/PrimeLocation for more