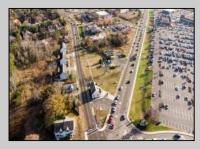

## COMMENTS

PRIME commercial space in Somers Point conveniently located directly across from the busy Shop Right Shopping center and other major tenants including Grocery stores, Applebeel's, Wendyl's, Chic-Fil-A, banks, wawa, car wash, auto stores and many more. This property is in the GB (General Business) zone that allows for retail, Restaurant/fast food, professional and more. Currently there is a retail business that is no longer operating. Property has 2 frontages with approx. 465\' on Bethel Rd and approx. 247\' on Ocean Heights Ave. Ground Lease option available at \$250,000/yr. \*Visit: https://buildout.com/website/PrimeLocation for more