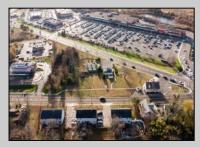

## COMMENTS

PRIME commercial space in Somers Point conveniently located directly across from the busy Shop Right Shopping center and other major tenants including Grocery stores, Applebeel's, Wendyl's, Chic-Fil-A, banks, wawa, car wash, auto stores and many more. This property is in the GB (General Business) zone that allows for retail, Restaurant/fast food, professional and more. Currently there is a retail business that is no longer operating. Property has 2 frontages with approx. 465\' on Bethel Rd and approx. 247\' on Ocean Heights Ave. Ground Lease option available at \$250,000/yr. \*Visit: https://buildout.com/website/PrimeLocation for more