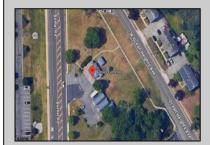

## **COMMENTS**

PRIME commercial space in Somers Point conveniently located directly across from the busy Shop Right Shopping center and other major tenants including Grocery stores, Applebee\'s, Wendy\'s, Chic-Fil-A, banks, wawa, car wash, auto stores and many more. This property is in the GB (General Business) zone that allows for retail, Restaurant/fast food, professional and more. Currently there is a retail business that is no longer operating. Property has 2 frontages with approx. 465\' on Bethel Rd and approx. 247\' on Ocean Heights Ave. Ground Lease option available at \$250,000/yr. \*Visit: https://buildout.com/website/PrimeLocation for more