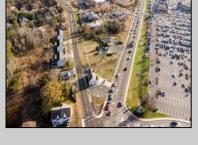

## **COMMENTS**

PRIME commercial space in Somers Point conveniently located directly across from the busy Shop Right Shopping center and other major tenants including Grocery stores, Applebee\'s, Wendy\'s, Chic-Fil-A, banks, wawa, car wash, auto stores and many more. This property is in the GB (General Business) zone that allows for retail, Restaurant/fast food, professional and more. Currently there is a retail business that is no longer operating. Property has 2 frontages with approx. 465\' on Bethel Rd and approx. 247\' on Ocean Heights Ave. Ground Lease option available at \$250,000/yr. \*Visit: https://buildout.com/website/PrimeLocation for more