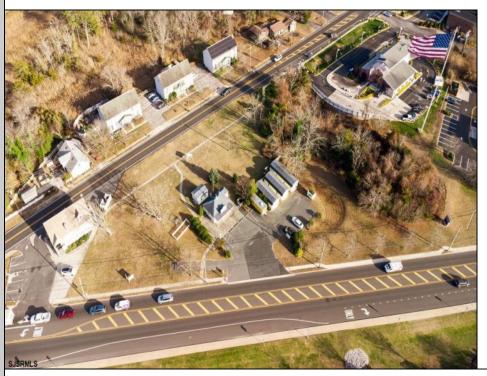

## **COMMENTS**

PRIME commercial space in Somers Point conveniently located directly across from the busy Shop Right Shopping center and other major tenants including Grocery stores, Applebee\'s, Wendy\'s, Chic-Fil-A, banks, wawa, car wash, auto stores and many more. This property is in the GB (General Business) zone that allows for retail, Restaurant/fast food, professional and more. Currently there is a retail business that is no longer operating. Property has 2 frontages with approx. 465\' on Bethel Rd and approx. 247\' on Ocean Heights Ave. Ground Lease option available at \$250,000/yr. \*Visit: https://buildout.com/website/PrimeLocation for more