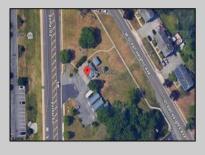

## COMMENTS

PRIME commercial space in Somers Point conveniently located directly across from the busy Shop Right Shopping center and other major tenants including Grocery stores, Applebee\'s, Wendy\'s, Chic-Fil-A, banks, wawa, car wash, auto stores and many more. This property is in the GB (General Business) zone that allows for retail, Restaurant/fast food, professional and more. Currently there is a retail business that is no longer operating. Property has 2 frontages with approx. 465\' on Bethel Rd and approx. 247\' on Ocean Heights Ave. Ground Lease option available at \$250,000/yr. \*Visit: https://buildout.com/website/PrimeLocation for more