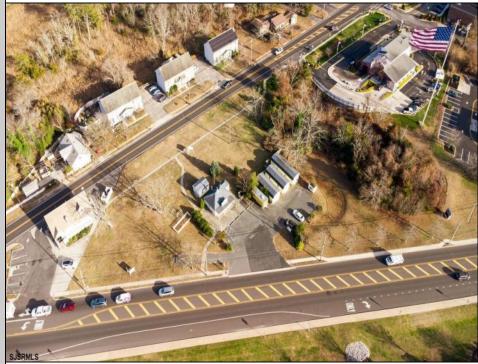

## COMMENTS

PRIME commercial space in Somers Point conveniently located directly across from the busy Shop Right Shopping center and other major tenants including Grocery stores, Applebee\'s, Wendy\'s, Chic-Fil-A, banks, wawa, car wash, auto stores and many more. This property is in the GB (General Business) zone that allows for retail, Restaurant/fast food, professional and more. Currently there is a retail business that is no longer operating. Property has 2 frontages with approx. 465\' on Bethel Rd and approx. 247\' on Ocean Heights Ave. Ground Lease option available at \$250,000/yr. \*Visit: https://buildout.com/website/PrimeLocation for more