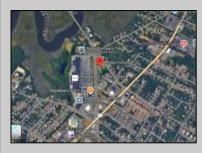

## COMMENTS

PRIME commercial space in Somers Point conveniently located directly across from the busy Shop Right Shopping center and other major tenants including Grocery stores, Applebee\'s, Wendy\'s, Chic-Fil-A, banks, wawa, car wash, auto stores and many more. This property is in the GB (General Business) zone that allows for retail, Restaurant/fast food, professional and more. Currently there is a retail business that is no longer operating. Property has 2 frontages with approx. 465\' on Bethel Rd and approx. 247\' on Ocean Heights Ave. Ground Lease option available at \$250,000/yr. \*Visit: https://buildout.com/website/PrimeLocation for more