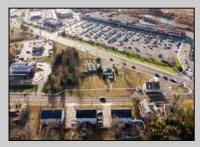

## COMMENTS

PRIME commercial space in Somers Point conveniently located directly across from the busy Shop Right Shopping center and other major tenants including Grocery stores, Applebee\'s, Wendy\'s, Chic-Fil-A, banks, wawa, car wash, auto stores and many more. This property is in the GB (General Business) zone that allows for retail, Restaurant/fast food, professional and more. Currently there is a retail business that is no longer operating. Property has 2 frontages with approx. 465\' on Bethel Rd and approx. 247\' on Ocean Heights Ave. Ground Lease option available at \$250,000/yr. \*Visit: https://buildout.com/website/PrimeLocation for more