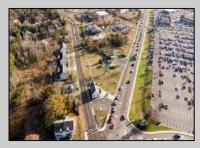

## COMMENTS

PRIME commercial space in Somers Point conveniently located directly across from the busy Shop Right Shopping center and other major tenants including Grocery stores, Applebee\'s, Wendy\'s, Chic-Fil-A, banks, wawa, car wash, auto stores and many more. This property is in the GB (General Business) zone that allows for retail, Restaurant/fast food, professional and more. Currently there is a retail business that is no longer operating. Property has 2 frontages with approx. 465\' on Bethel Rd and approx. 247\' on Ocean Heights Ave. Ground Lease option available at \$250,000/yr. \*Visit: https://buildout.com/website/PrimeLocation for more