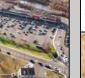

## **COMMENTS**

PRIME commercial space in Somers Point conveniently located directly across from the busy Shop Right Shopping center and other major tenants including Grocery stores, Applebee\'s, Wendy\'s, Chic-Fil-A, banks, wawa, car wash, auto stores and many more. This property is in the GB (General Business) zone that allows for retail, Restaurant/fast food, professional and more. Currently there is a retail business that is no longer operating. Property has 2 frontages with approx. 465\' on Bethel Rd and approx. 247\' on Ocean Heights Ave. Ground Lease option available at \$250,000/yr. \*Visit: https://buildout.com/website/PrimeLocation for more