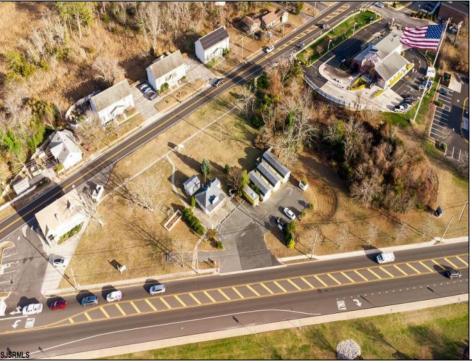

## **COMMENTS**

PRIME commercial space in Somers Point conveniently located directly across from the busy Shop Right Shopping center and other major tenants including Grocery stores, Applebee\'s, Wendy\'s, Chic-Fil-A, banks, wawa, car wash, auto stores and many more. This property is in the GB (General Business) zone that allows for retail, Restaurant/fast food, professional and more. Currently there is a retail business that is no longer operating. Property has 2 frontages with approx. 465\' on Bethel Rd and approx. 247\' on Ocean Heights Ave. Ground Lease option available at \$250,000/yr. \*Visit: https://buildout.com/website/PrimeLocation for more