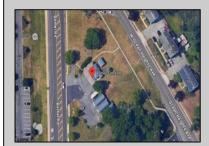

## **COMMENTS**

PRIME commercial space in Somers Point conveniently located directly across from the busy Shop Right Shopping center and other major tenants including Grocery stores, Applebee\'s, Wendy\'s, Chic-Fil-A, banks, wawa, car wash, auto stores and many more. This property is in the GB (General Business) zone that allows for retail, Restaurant/fast food, professional and more. Currently there is a retail business that is no longer operating. Property has 2 frontages with approx. 465\' on Bethel Rd and approx. 247\' on Ocean Heights Ave. Ground Lease option available at \$250,000/yr. \*Visit: https://buildout.com/website/PrimeLocation for more