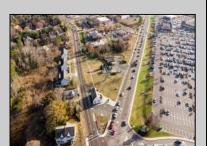

## **COMMENTS**

PRIME commercial space in Somers Point conveniently located directly across from the busy Shop Right Shopping center and other major tenants including Grocery stores, Applebee\'s, Wendy\'s, Chic-Fil-A, banks, wawa, car wash, auto stores and many more. This property is in the GB (General Business) zone that allows for retail, Restaurant/fast food, professional and more. Currently there is a retail business that is no longer operating. Property has 2 frontages with approx. 465\' on Bethel Rd and approx. 247\' on Ocean Heights Ave. Ground Lease option available at \$250,000/yr. \*Visit: https://buildout.com/website/PrimeLocation for more