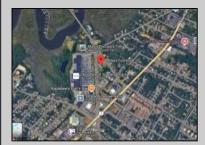

Berger Realty, Inc. 3160 Asbury Avenue Ocean City, NJ 08226 1-877-237-4371 / 609-399-0076 info@bergerrealty.com

info@bergerrealty

535 Ocean Heights Somers Point, NJ 08244

## **COMMENTS**

PRIME commercial space in Somers Point conveniently located directly across from the busy Shop Right Shopping center and other major tenants including Grocery stores, Applebee\'s, Wendy\'s, Chic-Fil-A, banks, wawa, car wash, auto stores and many more. This property is in the GB (General Business) zone that allows for retail, Restaurant/fast food, professional and more. Currently there is a retail business that is no longer operating. Property has 2 frontages with approx. 465\' on Bethel Rd and approx. 247\' on Ocean Heights Ave. Ground Lease option available at \$250,000/yr. \*Visit: https://buildout.com/website/PrimeLocation for more