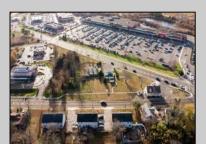

## **COMMENTS**

PRIME commercial space in Somers Point conveniently located directly across from the busy Shop Right Shopping center and other major tenants including Grocery stores, Applebee\'s, Wendy\'s, Chic-Fil-A, banks, wawa, car wash, auto stores and many more. This property is in the GB (General Business) zone that allows for retail, Restaurant/fast food, professional and more. Currently there is a retail business that is no longer operating. Property has 2 frontages with approx. 465\' on Bethel Rd and approx. 247\' on Ocean Heights Ave. Ground Lease option available at \$250,000/yr. \*Visit: https://buildout.com/website/PrimeLocation for more