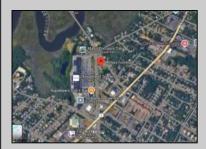

## **COMMENTS**

PRIME commercial space in Somers Point conveniently located directly across from the busy Shop Right Shopping center and other major tenants including Grocery stores, Applebee\'s, Wendy\'s, Chic-Fil-A, banks, wawa, car wash, auto stores and many more. This property is in the GB (General Business) zone that allows for retail, Restaurant/fast food, professional and more. Currently there is a retail business that is no longer operating. Property has 2 frontages with approx. 465\' on Bethel Rd and approx. 247\' on Ocean Heights Ave. Ground Lease option available at \$250,000/yr. \*Visit: https://buildout.com/website/PrimeLocation for more