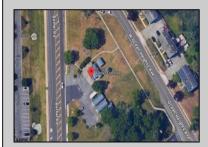

## **COMMENTS**

PRIME commercial space in Somers Point conveniently located directly across from the busy Shop Right Shopping center and other major tenants including Grocery stores, Applebee\'s, Wendy\'s, Chic-Fil-A, banks, wawa, car wash, auto stores and many more. This property is in the GB (General Business) zone that allows for retail, Restaurant/fast food, professional and more. Currently there is a retail business that is no longer operating. Property has 2 frontages with approx. 465\' on Bethel Rd and approx. 247\' on Ocean Heights Ave. Ground Lease option available at \$250,000/yr. \*Visit: https://buildout.com/website/PrimeLocation for more