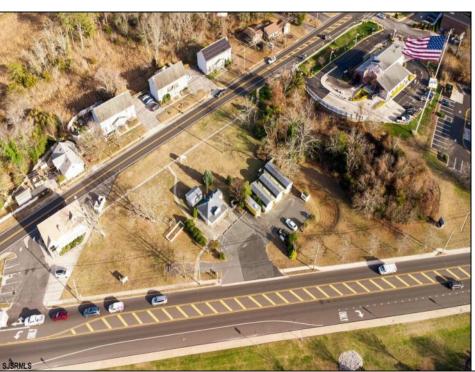

## **COMMENTS**

PRIME commercial space in Somers Point conveniently located directly across from the busy Shop Right Shopping center and other major tenants including Grocery stores, Applebee\'s, Wendy\'s, Chic-Fil-A, banks, wawa, car wash, auto stores and many more. This property is in the GB (General Business) zone that allows for retail, Restaurant/fast food, professional and more. Currently there is a retail business that is no longer operating. Property has 2 frontages with approx. 465\' on Bethel Rd and approx. 247\' on Ocean Heights Ave. Ground Lease option available at \$250,000/yr. \*Visit: https://buildout.com/website/PrimeLocation for more