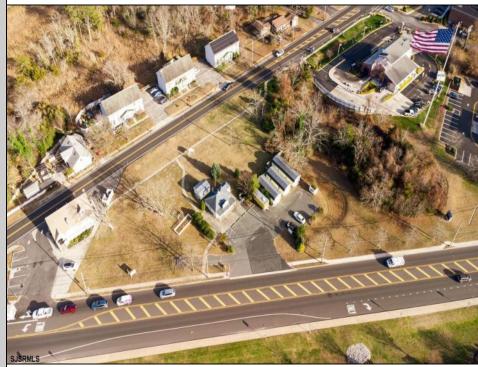

## COMMENTS

PRIME commercial space in Somers Point conveniently located directly across from the busy Shop Right Shopping center and other major tenants including Grocery stores, Applebee\'s, Wendy\'s, Chic-Fil-A, banks, wawa, car wash, auto stores and many more. This property is in the GB (General Business) zone that allows for retail, Restaurant/fast food, professional and more. Currently there is a retail business that is no longer operating. Property has 2 frontages with approx. 465\' on Bethel Rd and approx. 247\' on Ocean Heights Ave. Ground Lease option available at \$250,000/yr. \*Visit: https://buildout.com/website/PrimeLocation for more