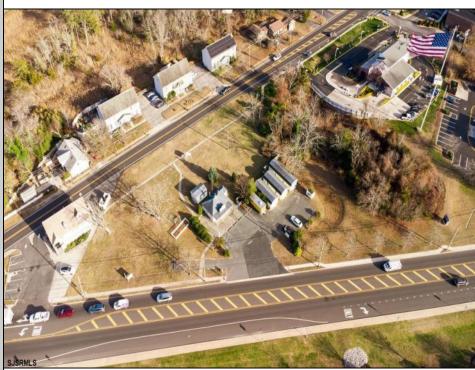

## COMMENTS

PRIME commercial space in Somers Point conveniently located directly across from the busy Shop Right Shopping center and other major tenants including Grocery stores, Applebeel's, Wendyl's, Chic-Fil-A, banks, wawa, car wash, auto stores and many more. This property is in the GB (General Business) zone that allows for retail, Restaurant/fast food, professional and more. Currently there is a retail business that is no longer operating. Property has 2 frontages with approx. 465\' on Bethel Rd and approx. 247\' on Ocean Heights Ave. Ground Lease option available at \$250,000/yr. \*Visit: https://buildout.com/website/PrimeLocation for more