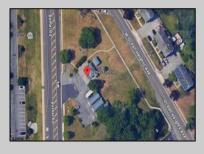

## COMMENTS

PRIME commercial space in Somers Point conveniently located directly across from the busy Shop Right Shopping center and other major tenants including Grocery stores, Applebeel's, Wendyl's, Chic-Fil-A, banks, wawa, car wash, auto stores and many more. This property is in the GB (General Business) zone that allows for retail, Restaurant/fast food, professional and more. Currently there is a retail business that is no longer operating. Property has 2 frontages with approx. 465\' on Bethel Rd and approx. 247\' on Ocean Heights Ave. Ground Lease option available at \$250,000/yr. \*Visit: https://buildout.com/website/PrimeLocation for more