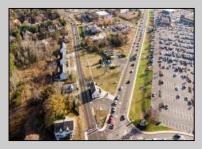

## COMMENTS

PRIME commercial space in Somers Point conveniently located directly across from the busy Shop Right Shopping center and other major tenants including Grocery stores, Applebeel's, Wendyl's, Chic-Fil-A, banks, wawa, car wash, auto stores and many more. This property is in the GB (General Business) zone that allows for retail, Restaurant/fast food, professional and more. Currently there is a retail business that is no longer operating. Property has 2 frontages with approx. 465\' on Bethel Rd and approx. 247\' on Ocean Heights Ave. Ground Lease option available at \$250,000/yr. \*Visit: https://buildout.com/website/PrimeLocation for more