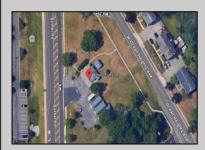

## **COMMENTS**

PRIME commercial space in Somers Point conveniently located directly across from the busy Shop Right Shopping center and other major tenants including Grocery stores, Applebee\'s, Wendy\'s, Chic-Fil-A, banks, wawa, car wash, auto stores and many more. This property is in the GB (General Business) zone that allows for retail, Restaurant/fast food, professional and more. Currently there is a retail business that is no longer operating. Property has 2 frontages with approx. 465\' on Bethel Rd and approx. 247\' on Ocean Heights Ave. Ground Lease option available at \$250,000/yr. \*Visit: https://buildout.com/website/PrimeLocation for more