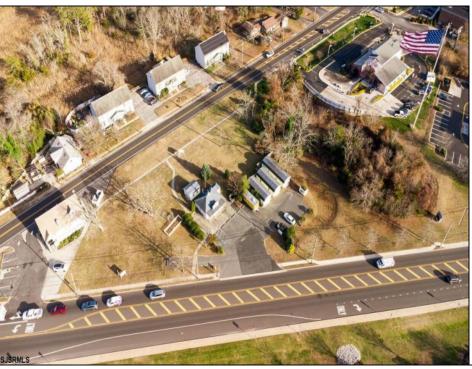

## **COMMENTS**

PRIME commercial space in Somers Point conveniently located directly across from the busy Shop Right Shopping center and other major tenants including Grocery stores, Applebee\'s, Wendy\'s, Chic-Fil-A, banks, wawa, car wash, auto stores and many more. This property is in the GB (General Business) zone that allows for retail, Restaurant/fast food, professional and more. Currently there is a retail business that is no longer operating. Property has 2 frontages with approx. 465\' on Bethel Rd and approx. 247\' on Ocean Heights Ave. Ground Lease option available at \$250,000/yr. \*Visit: https://buildout.com/website/PrimeLocation for more