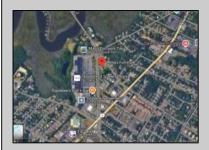

## **COMMENTS**

PRIME commercial space in Somers Point conveniently located directly across from the busy Shop Right Shopping center and other major tenants including Grocery stores, Applebee\'s, Wendy\'s, Chic-Fil-A, banks, wawa, car wash, auto stores and many more. This property is in the GB (General Business) zone that allows for retail, Restaurant/fast food, professional and more. Currently there is a retail business that is no longer operating. Property has 2 frontages with approx. 465\' on Bethel Rd and approx. 247\' on Ocean Heights Ave. Ground Lease option available at \$250,000/yr. \*Visit: https://buildout.com/website/PrimeLocation for more