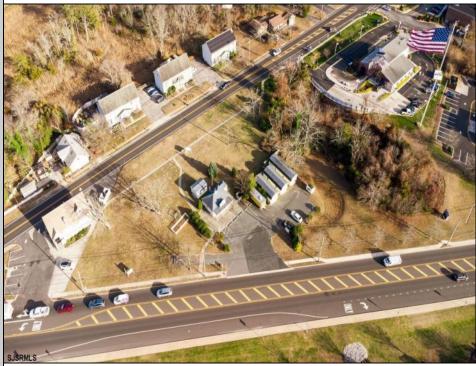

## COMMENTS

PRIME commercial space in Somers Point conveniently located directly across from the busy Shop Right Shopping center and other major tenants including Grocery stores, Applebeel's, Wendyl's, Chic-Fil-A, banks, wawa, car wash, auto stores and many more. This property is in the GB (General Business) zone that allows for retail, Restaurant/fast food, professional and more. Currently there is a retail business that is no longer operating. Property has 2 frontages with approx. 465\' on Bethel Rd and approx. 247\' on Ocean Heights Ave. Ground Lease option available at \$250,000/yr. \*Visit: https://buildout.com/website/PrimeLocation for more