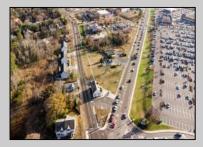

## COMMENTS

PRIME commercial space in Somers Point conveniently located directly across from the busy Shop Right Shopping center and other major tenants including Grocery stores, Applebeel's, Wendyl's, Chic-Fil-A, banks, wawa, car wash, auto stores and many more. This property is in the GB (General Business) zone that allows for retail, Restaurant/fast food, professional and more. Currently there is a retail business that is no longer operating. Property has 2 frontages with approx. 465\' on Bethel Rd and approx. 247\' on Ocean Heights Ave. Ground Lease option available at \$250,000/yr. \*Visit: https://buildout.com/website/PrimeLocation for more