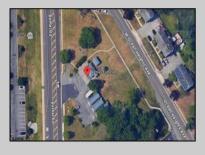

## COMMENTS

PRIME commercial space in Somers Point conveniently located directly across from the busy Shop Right Shopping center and other major tenants including Grocery stores, Applebeel's, Wendyl's, Chic-Fil-A, banks, wawa, car wash, auto stores and many more. This property is in the GB (General Business) zone that allows for retail, Restaurant/fast food, professional and more. Currently there is a retail business that is no longer operating. Property has 2 frontages with approx. 465\' on Bethel Rd and approx. 247\' on Ocean Heights Ave. Ground Lease option available at \$250,000/yr. \*Visit: https://buildout.com/website/PrimeLocation for more