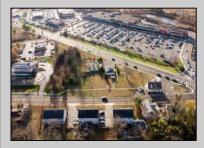

## COMMENTS

PRIME commercial space in Somers Point conveniently located directly across from the busy Shop Right Shopping center and other major tenants including Grocery stores, Applebeel's, Wendyl's, Chic-Fil-A, banks, wawa, car wash, auto stores and many more. This property is in the GB (General Business) zone that allows for retail, Restaurant/fast food, professional and more. Currently there is a retail business that is no longer operating. Property has 2 frontages with approx. 465\' on Bethel Rd and approx. 247\' on Ocean Heights Ave. Ground Lease option available at \$250,000/yr. \*Visit: https://buildout.com/website/PrimeLocation for more