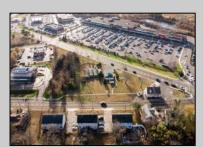

## **COMMENTS**

PRIME commercial space in Somers Point conveniently located directly across from the busy Shop Right Shopping center and other major tenants including Grocery stores, Applebee\'s, Wendy\'s, Chic-Fil-A, banks, wawa, car wash, auto stores and many more. This property is in the GB (General Business) zone that allows for retail, Restaurant/fast food, professional and more. Currently there is a retail business that is no longer operating. Property has 2 frontages with approx. 465\' on Bethel Rd and approx. 247\' on Ocean Heights Ave. Ground Lease option available at \$250,000/yr. \*Visit: https://buildout.com/website/PrimeLocation for more