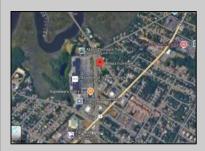

## **COMMENTS**

PRIME commercial space in Somers Point conveniently located directly across from the busy Shop Right Shopping center and other major tenants including Grocery stores, Applebee\'s, Wendy\'s, Chic-Fil-A, banks, wawa, car wash, auto stores and many more. This property is in the GB (General Business) zone that allows for retail, Restaurant/fast food, professional and more. Currently there is a retail business that is no longer operating. Property has 2 frontages with approx. 465\' on Bethel Rd and approx. 247\' on Ocean Heights Ave. Ground Lease option available at \$250,000/yr. \*Visit: https://buildout.com/website/PrimeLocation for more