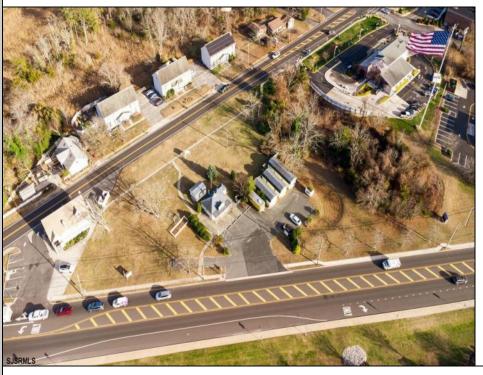

## **COMMENTS**

PRIME commercial space in Somers Point conveniently located directly across from the busy Shop Right Shopping center and other major tenants including Grocery stores, Applebee\'s, Wendy\'s, Chic-Fil-A, banks, wawa, car wash, auto stores and many more. This property is in the GB (General Business) zone that allows for retail, Restaurant/fast food, professional and more. Currently there is a retail business that is no longer operating. Property has 2 frontages with approx. 465\' on Bethel Rd and approx. 247\' on Ocean Heights Ave. Ground Lease option available at \$250,000/yr. \*Visit: https://buildout.com/website/PrimeLocation for more