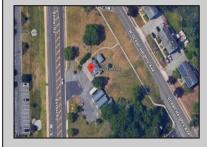

## **COMMENTS**

PRIME commercial space in Somers Point conveniently located directly across from the busy Shop Right Shopping center and other major tenants including Grocery stores, Applebee\'s, Wendy\'s, Chic-Fil-A, banks, wawa, car wash, auto stores and many more. This property is in the GB (General Business) zone that allows for retail, Restaurant/fast food, professional and more. Currently there is a retail business that is no longer operating. Property has 2 frontages with approx. 465\' on Bethel Rd and approx. 247\' on Ocean Heights Ave. Ground Lease option available at \$250,000/yr. \*Visit: https://buildout.com/website/PrimeLocation for more