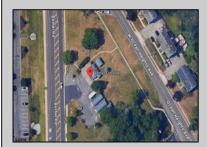

## **COMMENTS**

PRIME commercial space in Somers Point conveniently located directly across from the busy Shop Right Shopping center and other major tenants including Grocery stores, Applebee\'s, Wendy\'s, Chic-Fil-A, banks, wawa, car wash, auto stores and many more. This property is in the GB (General Business) zone that allows for retail, Restaurant/fast food, professional and more. Currently there is a retail business that is no longer operating. Property has 2 frontages with approx. 465\' on Bethel Rd and approx. 247\' on Ocean Heights Ave. Ground Lease option available at \$250,000/yr. \*Visit: https://buildout.com/website/PrimeLocation for more