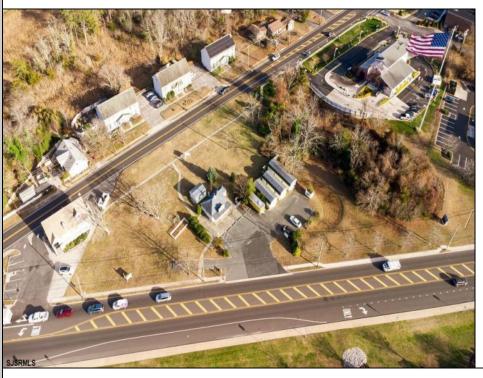

## **COMMENTS**

PRIME commercial space in Somers Point conveniently located directly across from the busy Shop Right Shopping center and other major tenants including Grocery stores, Applebee\'s, Wendy\'s, Chic-Fil-A, banks, wawa, car wash, auto stores and many more. This property is in the GB (General Business) zone that allows for retail, Restaurant/fast food, professional and more. Currently there is a retail business that is no longer operating. Property has 2 frontages with approx. 465\' on Bethel Rd and approx. 247\' on Ocean Heights Ave. Ground Lease option available at \$250,000/yr. \*Visit: https://buildout.com/website/PrimeLocation for more