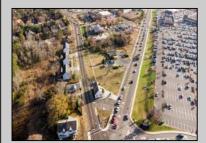

## **COMMENTS**

PRIME commercial space in Somers Point conveniently located directly across from the busy Shop Right Shopping center and other major tenants including Grocery stores, Applebee\'s, Wendy\'s, Chic-Fil-A, banks, wawa, car wash, auto stores and many more. This property is in the GB (General Business) zone that allows for retail, Restaurant/fast food, professional and more. Currently there is a retail business that is no longer operating. Property has 2 frontages with approx. 465\' on Bethel Rd and approx. 247\' on Ocean Heights Ave. Ground Lease option available at \$250,000/yr. \*Visit: https://buildout.com/website/PrimeLocation for more