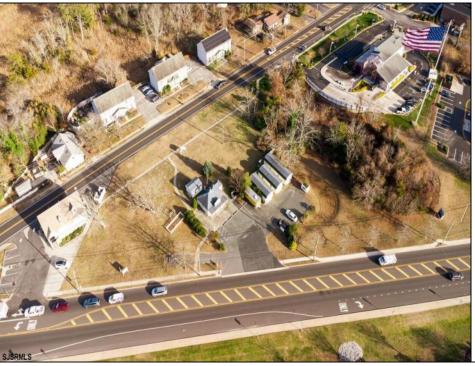

## **COMMENTS**

PRIME commercial space in Somers Point conveniently located directly across from the busy Shop Right Shopping center and other major tenants including Grocery stores, Applebee\'s, Wendy\'s, Chic-Fil-A, banks, wawa, car wash, auto stores and many more. This property is in the GB (General Business) zone that allows for retail, Restaurant/fast food, professional and more. Currently there is a retail business that is no longer operating. Property has 2 frontages with approx. 465\' on Bethel Rd and approx. 247\' on Ocean Heights Ave. Ground Lease option available at \$250,000/yr. \*Visit: https://buildout.com/website/PrimeLocation for more