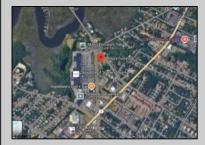

## **COMMENTS**

PRIME commercial space in Somers Point conveniently located directly across from the busy Shop Right Shopping center and other major tenants including Grocery stores, Applebee\'s, Wendy\'s, Chic-Fil-A, banks, wawa, car wash, auto stores and many more. This property is in the GB (General Business) zone that allows for retail, Restaurant/fast food, professional and more. Currently there is a retail business that is no longer operating. Property has 2 frontages with approx. 465\' on Bethel Rd and approx. 247\' on Ocean Heights Ave. Ground Lease option available at \$250,000/yr. \*Visit: https://buildout.com/website/PrimeLocation for more