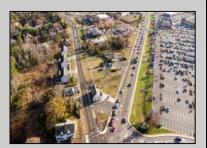

## **COMMENTS**

PRIME commercial space in Somers Point conveniently located directly across from the busy Shop Right Shopping center and other major tenants including Grocery stores, Applebee\'s, Wendy\'s, Chic-Fil-A, banks, wawa, car wash, auto stores and many more. This property is in the GB (General Business) zone that allows for retail, Restaurant/fast food, professional and more. Currently there is a retail business that is no longer operating. Property has 2 frontages with approx. 465\' on Bethel Rd and approx. 247\' on Ocean Heights Ave. Ground Lease option available at \$250,000/yr. \*Visit: https://buildout.com/website/PrimeLocation for more