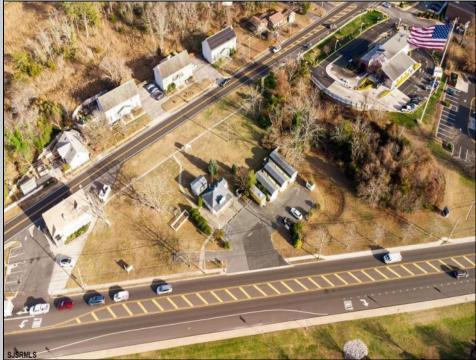

## COMMENTS

PRIME commercial space in Somers Point conveniently located directly across from the busy Shop Right Shopping center and other major tenants including Grocery stores, Applebee\'s, Wendy\'s, Chic-Fil-A, banks, wawa, car wash, auto stores and many more. This property is in the GB (General Business) zone that allows for retail, Restaurant/fast food, professional and more. Currently there is a retail business that is no longer operating. Property has 2 frontages with approx. 465\' on Bethel Rd and approx. 247\' on Ocean Heights Ave. Ground Lease option available at \$250,000/yr. \*Visit: https://buildout.com/website/PrimeLocation for more