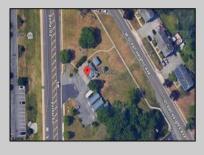

## COMMENTS

PRIME commercial space in Somers Point conveniently located directly across from the busy Shop Right Shopping center and other major tenants including Grocery stores, Applebee\'s, Wendy\'s, Chic-Fil-A, banks, wawa, car wash, auto stores and many more. This property is in the GB (General Business) zone that allows for retail, Restaurant/fast food, professional and more. Currently there is a retail business that is no longer operating. Property has 2 frontages with approx. 465\' on Bethel Rd and approx. 247\' on Ocean Heights Ave. Ground Lease option available at \$250,000/yr. \*Visit: https://buildout.com/website/PrimeLocation for more