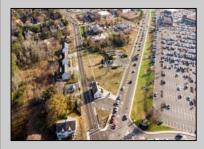

## COMMENTS

PRIME commercial space in Somers Point conveniently located directly across from the busy Shop Right Shopping center and other major tenants including Grocery stores, Applebee\'s, Wendy\'s, Chic-Fil-A, banks, wawa, car wash, auto stores and many more. This property is in the GB (General Business) zone that allows for retail, Restaurant/fast food, professional and more. Currently there is a retail business that is no longer operating. Property has 2 frontages with approx. 465\' on Bethel Rd and approx. 247\' on Ocean Heights Ave. Ground Lease option available at \$250,000/yr. \*Visit: https://buildout.com/website/PrimeLocation for more