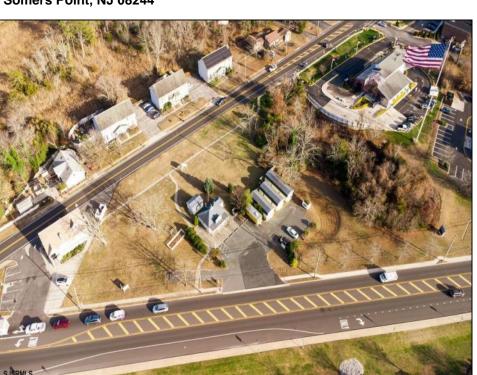

## **COMMENTS**

PRIME commercial space in Somers Point conveniently located directly across from the busy Shop Right Shopping center and other major tenants including Grocery stores, Applebee\'s, Wendy\'s, Chic-Fil-A, banks, wawa, car wash, auto stores and many more. This property is in the GB (General Business) zone that allows for retail, Restaurant/fast food, professional and more. Currently there is a retail business that is no longer operating. Property has 2 frontages with approx. 465\' on Bethel Rd and approx. 247\' on Ocean Heights Ave. Ground Lease option available at \$250,000/yr. \*Visit: https://buildout.com/website/PrimeLocation for more