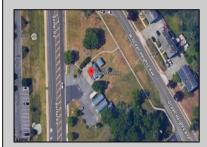

## **COMMENTS**

PRIME commercial space in Somers Point conveniently located directly across from the busy Shop Right Shopping center and other major tenants including Grocery stores, Applebee\'s, Wendy\'s, Chic-Fil-A, banks, wawa, car wash, auto stores and many more. This property is in the GB (General Business) zone that allows for retail, Restaurant/fast food, professional and more. Currently there is a retail business that is no longer operating. Property has 2 frontages with approx. 465\' on Bethel Rd and approx. 247\' on Ocean Heights Ave. Ground Lease option available at \$250,000/yr. \*Visit: https://buildout.com/website/PrimeLocation for more