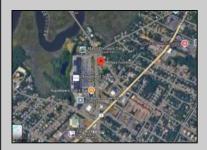

## **COMMENTS**

PRIME commercial space in Somers Point conveniently located directly across from the busy Shop Right Shopping center and other major tenants including Grocery stores, Applebee\'s, Wendy\'s, Chic-Fil-A, banks, wawa, car wash, auto stores and many more. This property is in the GB (General Business) zone that allows for retail, Restaurant/fast food, professional and more. Currently there is a retail business that is no longer operating. Property has 2 frontages with approx. 465\' on Bethel Rd and approx. 247\' on Ocean Heights Ave. Ground Lease option available at \$250,000/yr. \*Visit: https://buildout.com/website/PrimeLocation for more