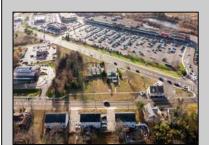

## **COMMENTS**

PRIME commercial space in Somers Point conveniently located directly across from the busy Shop Right Shopping center and other major tenants including Grocery stores, Applebee\'s, Wendy\'s, Chic-Fil-A, banks, wawa, car wash, auto stores and many more. This property is in the GB (General Business) zone that allows for retail, Restaurant/fast food, professional and more. Currently there is a retail business that is no longer operating. Property has 2 frontages with approx. 465\' on Bethel Rd and approx. 247\' on Ocean Heights Ave. Ground Lease option available at \$250,000/yr. \*Visit: https://buildout.com/website/PrimeLocation for more