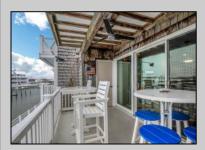

## **COMMENTS**

The highly coveted WATERFRONT unit at Harbour Cove! Meticulously maintained 3-bedroom, 2 full bath condo with stunning views of the marina, and Great Egg Harbor Bay. Hardwood floors throughout, granite countertops, wood burning fireplace, TWO decks, and more!! Featuring over 1600 square ft of living space, plenty of storage, community pool, and marina access to dock your boat. Just a short walk to popular Somers Point restaurants, Somers Point beach, bike path, and Ocean City/Longport bridges. Furniture is negotiable.