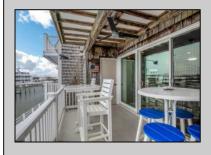

## **COMMENTS**

The highly coveted WATERFRONT unit at Harbour Cove! Meticulously maintained 3-bedroom, 2 full bath condo with stunning views of the marina, and Great Egg Harbor Bay. Hardwood floors throughout, granite countertops, wood burning fireplace, TWO decks, and more!! Featuring over 1600 square ft of living space, plenty of storage, community pool, and marina access to dock your boat. Just a short walk to popular Somers Point restaurants, Somers Point beach, bike path, and Ocean City/Longport bridges. Furniture is negotiable.