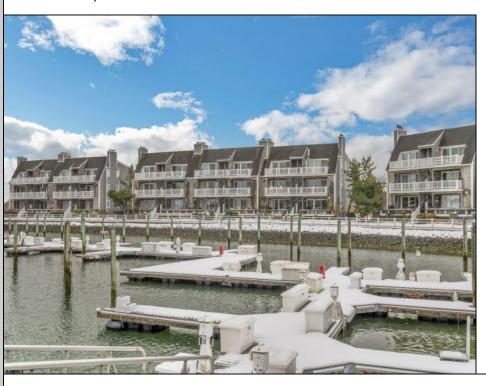

## **COMMENTS**

The highly coveted WATERFRONT unit at Harbour Cove! Meticulously maintained 3-bedroom, 2 full bath condo with stunning views of the marina, and Great Egg Harbor Bay. Hardwood floors throughout, granite countertops, wood burning fireplace, TWO decks, and more!! Featuring over 1600 square ft of living space, plenty of storage, community pool, and marina access to dock your boat. Just a short walk to popular Somers Point restaurants, Somers Point beach, bike path, and Ocean City/Longport bridges. Furniture is negotiable.