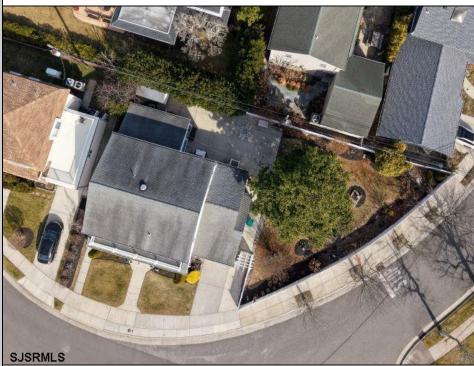

## COMMENTS

Build your dream beach home. Across from the bay with a full sized swimming pool. Both lots have been consolidated and the total lot size is 7460 sq footage Side depth of the lot is 80.5. Back depth is 128 and the front Arc is 145 "With this oversized lot you can build your beautiful big seashore dream house with walk-outs to splendid pool, patios, and yard."